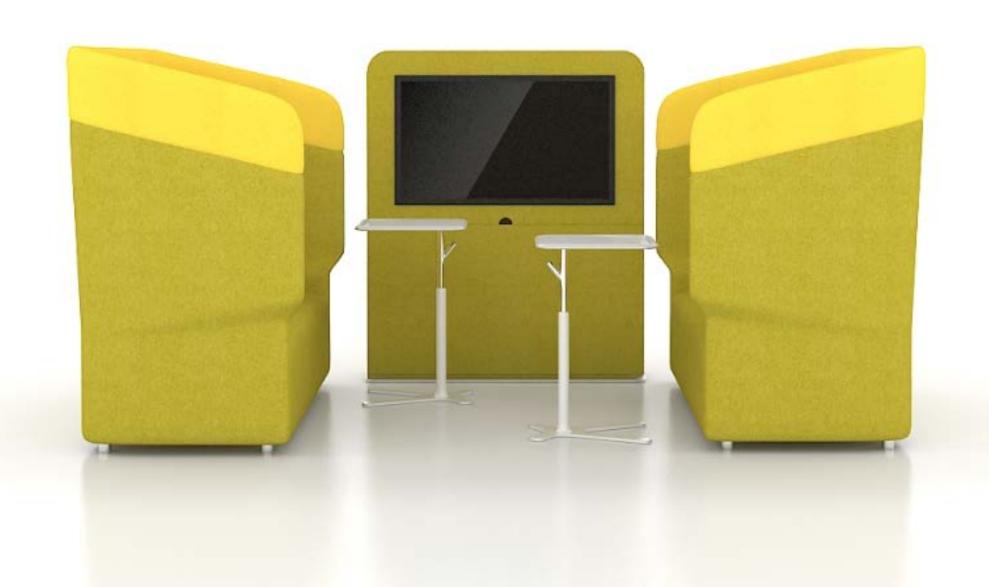

## Flexible work

Duck table 's naturally sloped surfaces give you more comfort when you are typing and the bumps at the edges can prevent the objects on the table from falling. The duck web-shaped table leg can be inserted into the bottom of the chair to make you more relaxed. The hook on the table leg can be used for hanging your bags.

The naturally sloped surfaces give you more comfort when you are typing and the bumps at the edges can prevent the objects on the table from falling.

It is suitable for computers of 17 inches or less

Lifting table endures 10KG or less

Non-lifting table endures 30KG or less

Duck Table is totally different with the common table and can enhance the flexibility for you during work. Two types: Lift version and Fixed version.