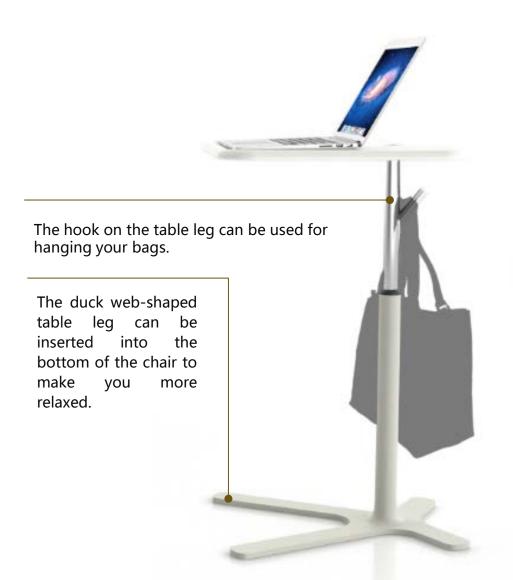

## Flexible work

Duck table 's naturally sloped surfaces give you more comfort when you are typing and the bumps at the edges can prevent the objects on the table from falling. The duck web-shaped table leg can be inserted into the bottom of the chair to make you more relaxed. The hook on the table leg can be used for hanging your bags.

The naturally sloped surfaces give you more comfort when you are typing and the bumps at the edges can prevent the objects on the table from falling.

It is suitable for computers of 17 inches or less

Lifting table endures 10KG or less

Non-lifting table endures 30KG or less

Duck Table is totally different with the common table and can enhance the flexibility for you during work. Two types: Lift version and Fixed version.