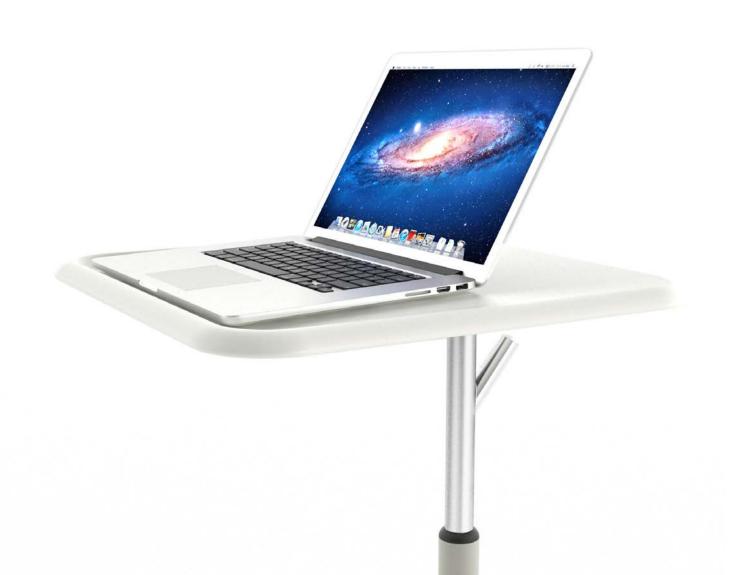

## Flexible work

Duck table 's naturally sloped surfaces give you more comfort when you are typing and the bumps at the edges can prevent the objects on the table from falling. The duck web-shaped table leg can be inserted into the bottom of the chair to make you more relaxed. The hook on the table leg can be used for hanging your bags.

The naturally sloped surfaces give you more comfort when you are typing and the bumps at the edges can prevent the objects on the table from falling.

It is suitable for computers of 17 inches or less

Lifting table endures 10KG or less

#### Material:

Fiberglass table,
Stainless steel inner rod
and hook,
Steel dusting legs, external
rod and chassis

www.matsu.cn

创造激发灵感的办公生活方式