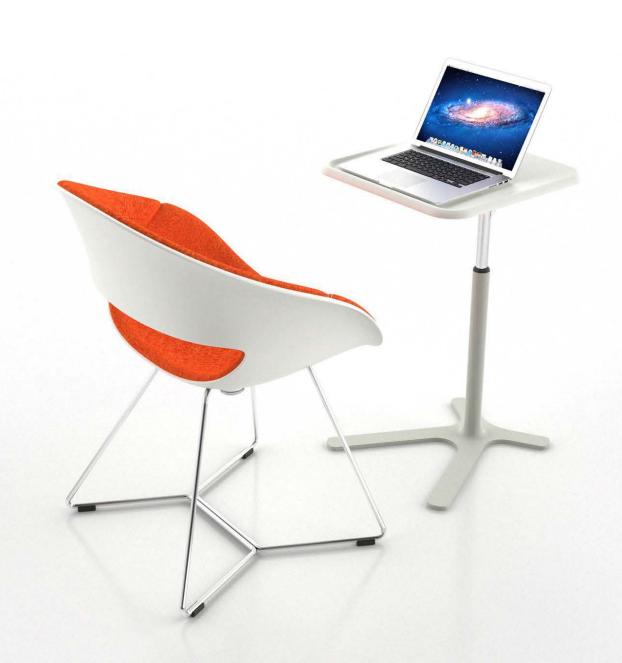

## Flexible work

Duck table 's naturally sloped surfaces give you more comfort when you are typing and the bumps at the edges can prevent the objects on the table from falling. The duck web-shaped table leg can be inserted into the bottom of the chair to make you more relaxed. The hook on the table leg can be used for hanging your bags.

Non-lifting table endures 30KG or less

Duck Table is totally different with the common table and can enhance the flexibility for you during work. Two types: Lift version and Fixed version.