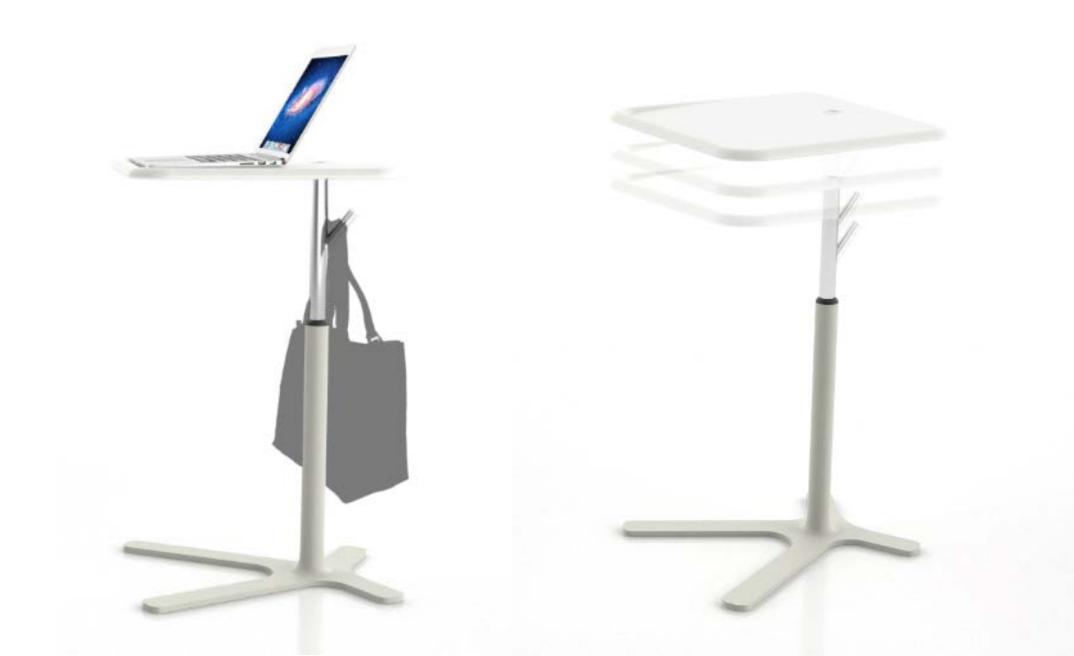

## Flexible work

Duck table 's naturally sloped surfaces give you more comfort when you are typing and the bumps at the edges can prevent the objects on the table from falling. The duck web-shaped table leg can be inserted into the bottom of the chair to make you more relaxed. The hook on the table leg can be used for hanging your bags.

The naturally sloped surfaces give you more comfort when you are typing and the bumps at the edges can prevent the objects on the table from falling.

It is suitable for computers of 17 inches or less

Lifting table endures 10KG or less

Non-lifting table endures 30KG or less

Duck Table is totally different with the common table and can enhance the flexibility for you during work. Two types: Lift version and Fixed version.

# W500\*D500\*H620-720 620-7201 500 500

Lift version

**Fixed version** W500\*D500\*H720

500