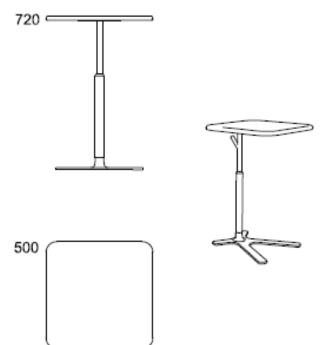

# W500\*D500\*H620-720 620-7201 500 500

Lift version

**Fixed version** W500\*D500\*H720

500