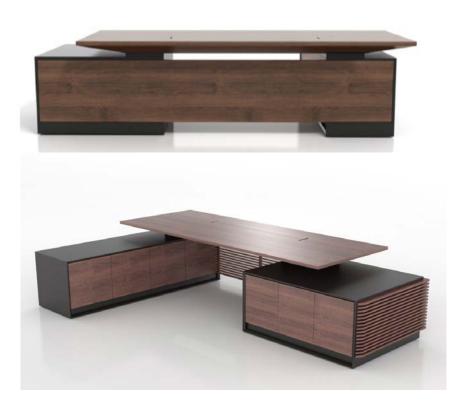

# With a great many experience in heart Fully perceiving the surroundings

As a brand with profound knowledge on traditional Chinese culture, MATSU has incorporated the most illustrative mountain and water scenes into modern office furniture and launched its classic work-executive desk designed as per Oriental philosophy and art.

### Benevolence and Beauty in Mountains & Rivers

The "Ren" (Benevolence) Executive Desk which embodies the core of Confucianism and the prevailing moral standard in China reflects the explanations on the six techniques of Chinese painting Huapin. An Oriental design language is created by combining the techniques of "shape, strengthen of stroke, style and color" and modern technologies to showcase the viability and charm of traditional Chinese culture.

#### Product details show

Grille plate and wood veneer plate can be selected

#### Product details show

## Color options

Brown walnut veneers(C-W-A-24) + Dark gray paintC-W-A-33)

Walnut veneered (C-W-A-39) + Dark gray paint (C-W-A-33)

www.matsu.cn