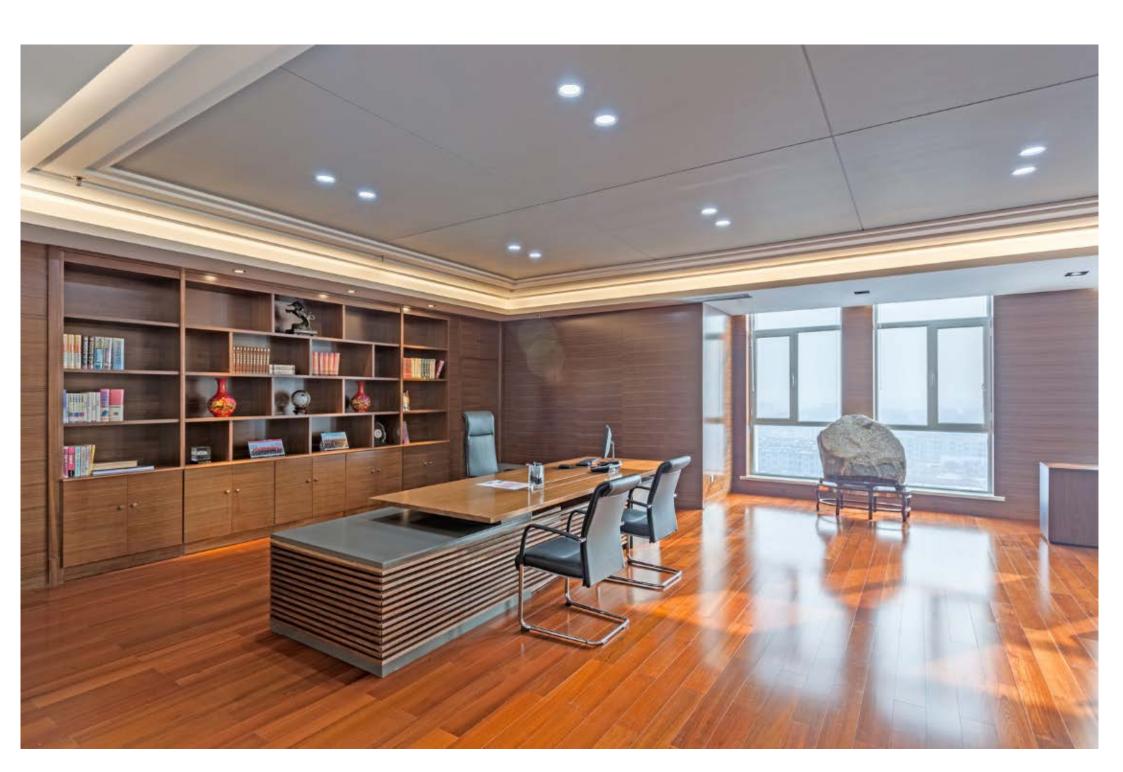

# With a great many experience in heart Fully perceiving the surroundings

As a brand with profound knowledge on traditional Chinese culture, MATSU has incorporated the most illustrative mountain and water scenes into modern office furniture and launched its classic work-executive desk designed as per Oriental philosophy and art.

### Benevolence and Beauty in Mountains & Rivers

The "Ren" (Benevolence) Executive Desk which embodies the core of Confucianism and the prevailing moral standard in China reflects the explanations on the six techniques of Chinese painting Huapin. An Oriental design language is created by combining the techniques of "shape, strengthen of stroke, style and color" and modern technologies to showcase the viability and charm of traditional Chinese culture.