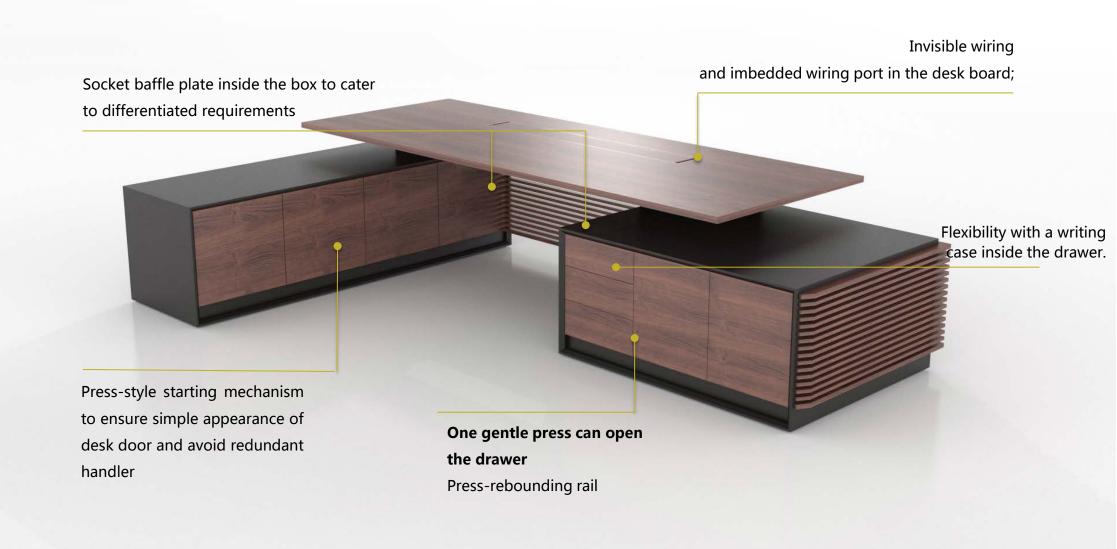

#### Product details show

Grille plate and wood veneer plate can be selected

#### Product details show