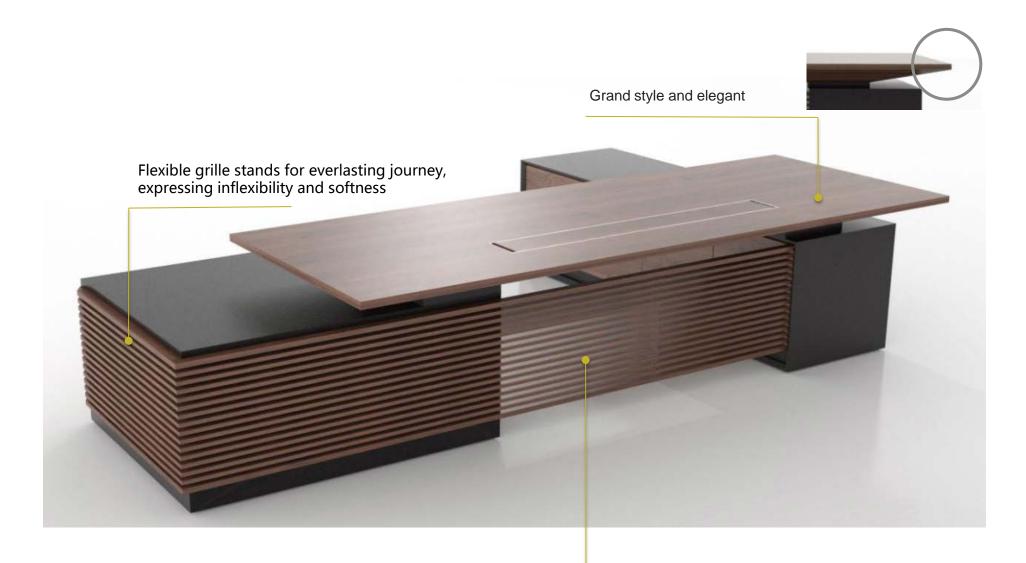

#### Product details show

Grille plate and wood veneer plate can be selected

#### Product details show