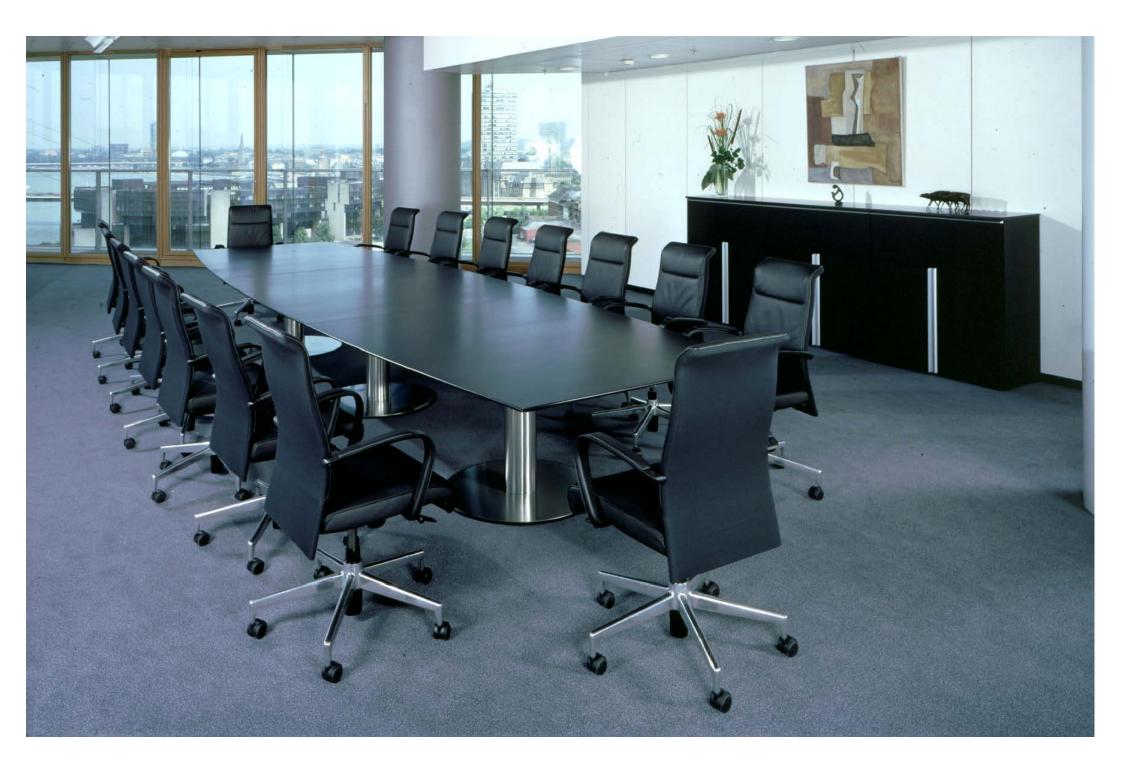

## Hugoo

Since 1996, the MATSU designers team has been dedicated to providing customers with personalized, highquality and exquisitely-designed office space solutions. Their wide range of products includes: high quality office furniture, public space furniture, outdoor furniture, LED lighting, office partition systems, carpet and laboratory equipments in an ultimate design, aiming to create an inspiring office lifestyle for our customers. Hugoo conference table is minimalistic in design, excellent in craftsmanship, stable and adaptable in function. The size and material can be customers' own choices. The collection is mainly used in meeting and discussion areas.

**Tabletop:** 40mm/50mm/60mm Thick straight edge MFC & wood veneer

 optional

 Table foot:
 dusted round feet/ dusted square feet

A number of shapes available

Wiring system optional

SHANGHAI BEIJING SHENZHEN WUHAN