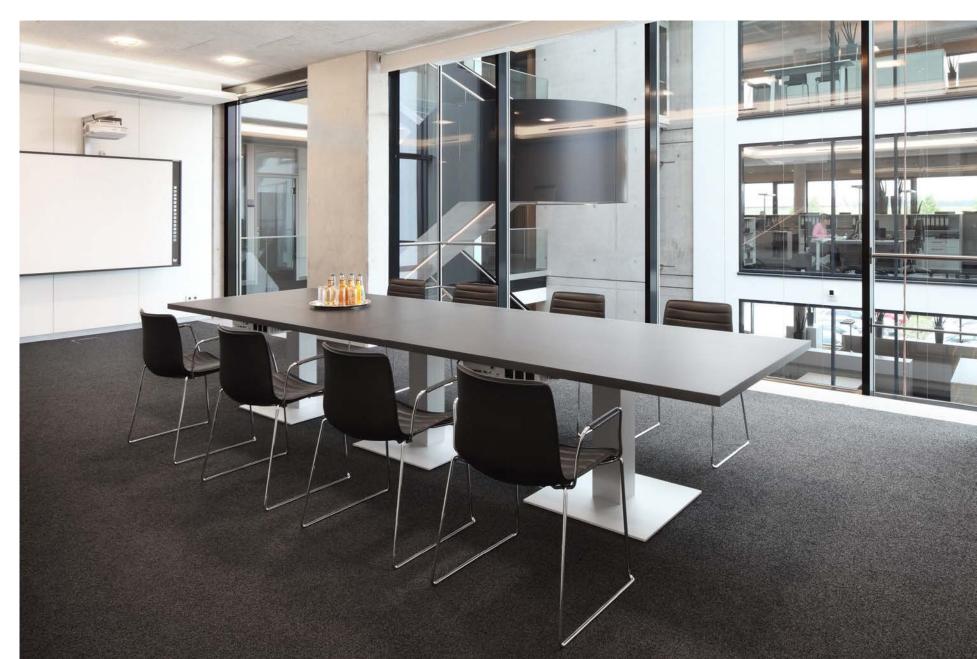

## Hugoo

Since 1996, the MATSU designers team has been dedicated to providing customers with personalized, highquality and exquisitely-designed office space solutions. Their wide range of products includes: high quality office furniture, public space furniture, outdoor furniture, LED lighting, office partition systems, carpet and laboratory equipments in an ultimate design, aiming to create an inspiring office lifestyle for our customers. Hugoo conference table is minimalistic in design, excellent in craftsmanship, stable and adaptable in function. The size and material can be customers' own choices. The collection is mainly used in meeting and discussion areas.

**Tabletop:** 40mm/50mm/60mm Thick straight edge MFC & wood veneer

 optional

 Table foot:
 dusted round feet/ dusted square feet

A number of shapes available

Wiring system optional

SHANGHAI BEIJING SHENZHEN WUHAN