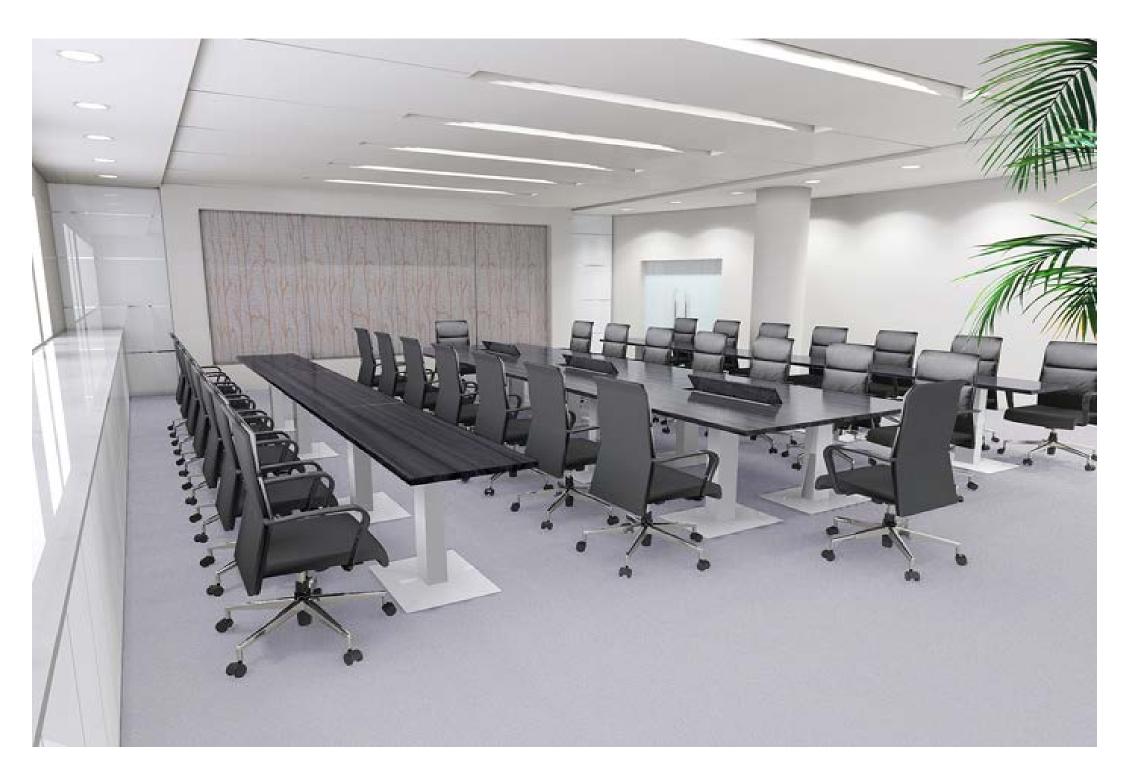

## Hugoo

Since 1996, the MATSU designers team has been dedicated to providing customers with personalized, highquality and exquisitely-designed office space solutions. Their wide range of products includes: high quality office furniture, public space furniture, outdoor furniture, LED lighting, office partition systems, carpet and laboratory equipments in an ultimate design, aiming to create an inspiring office lifestyle for our customers. Hugoo conference table is minimalistic in design, excellent in craftsmanship, stable and adaptable in function. The size and material can be customers' own choices. The collection is mainly used in meeting and discussion areas.