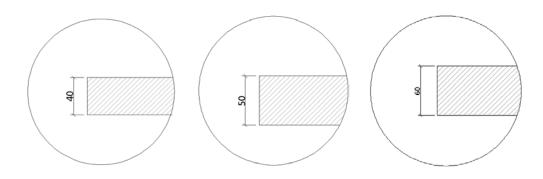

**Tabletop:** 40mm/50mm/60mm Thick straight edge MFC & wood veneer

 optional

 Table foot:
 dusted round feet/ dusted square feet

A number of shapes available

Wiring system optional

SHANGHAI BEIJING SHENZHEN WUHAN