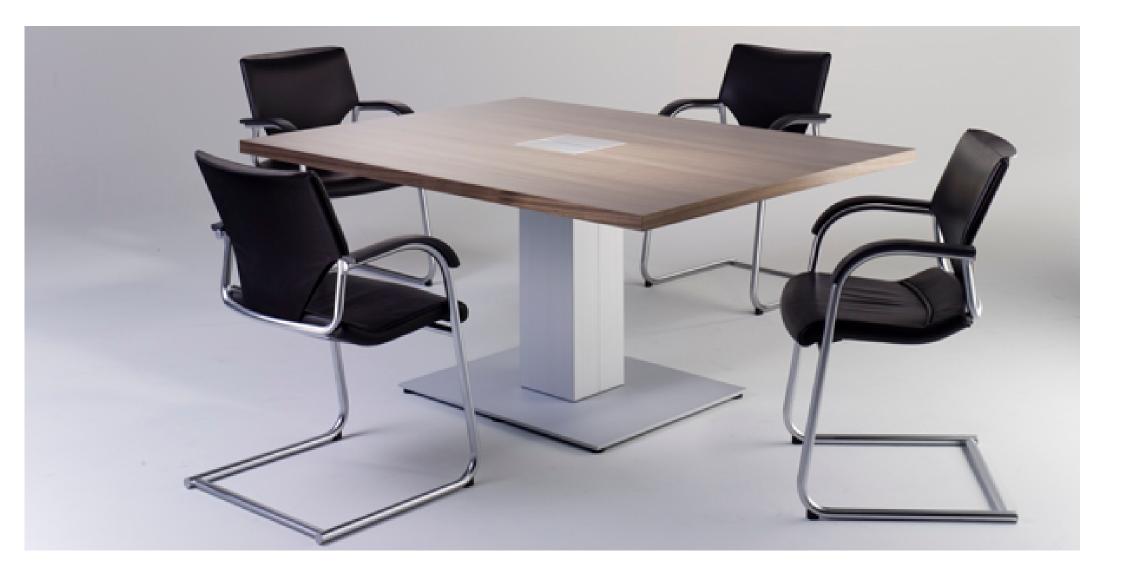

## Hugoo

Since 1996, the MATSU designers team has been dedicated to providing customers with personalized, highquality and exquisitely-designed office space solutions. Their wide range of products includes: high quality office furniture, public space furniture, outdoor furniture, LED lighting, office partition systems, carpet and laboratory equipments in an ultimate design, aiming to create an inspiring office lifestyle for our customers. Hugoo conference table is minimalistic in design, excellent in craftsmanship, stable and adaptable in function. The size and material can be customers' own choices. The collection is mainly used in meeting and discussion areas.

**Tabletop:** 40mm/50mm/60mm Thick straight edge MFC & wood veneer

 optional

 Table foot:
 dusted round feet/ dusted square feet

A number of shapes available

Wiring system optional

SHANGHAI BEIJING SHENZHEN WUHAN