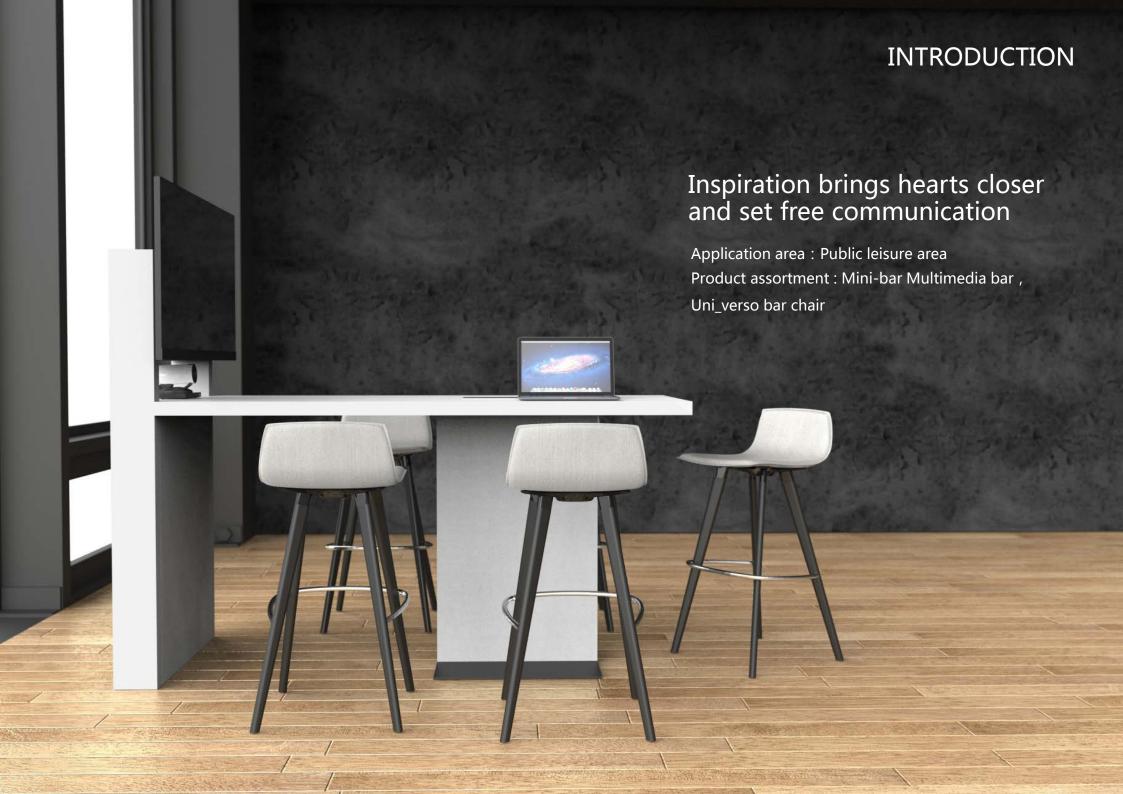

# MINI BAR





## **HIGHLIGHT**

#### **Device 1: Wireless transmission equipment:**

① HDMI

② Mi Box

3 Apple TV







or other smart phones

## Quick and convenient synchronizing, sharing



#### **Device 2: Wired transmission equipment**

①Desktop HDMI interface

② Desktop VGA interface

## Device 3: Sharing device:



#### **Desktop wired connection:**

Step1: Directly connect TV with desktop HDMI/VGA interface through the cableway inside table Step2: Connect sharing device with TV through desktop HDMI/VGA interface

#### For use under Wifi environment:

Step1: Connect a wireless transmission device to the TV Step2: Connect the wireless transmission device to a sharing device so as to realize synchronizing and sharing

#### Standard size (mm)

W800\*D2000\*H1595 (excluding TV set)

Recommended TV