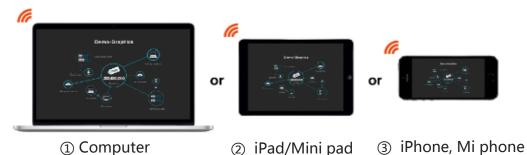

#### For use under Wifi environment:

Step1: Connect a wireless transmission device to the TV Step2: Connect the wireless transmission device to a sharing device so as to realize synchronizing and sharing