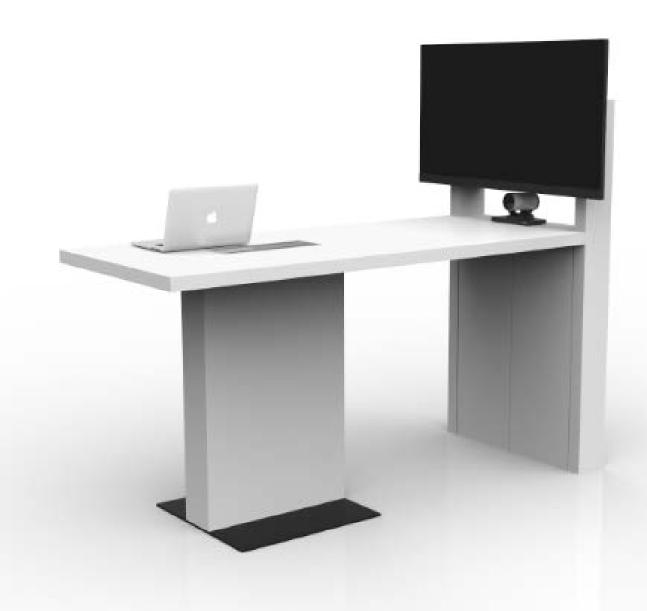

#### **Device 1: Wireless transmission equipment:**

① HDMI

② Mi Box

3 Apple TV

or other smart phones

#### **Device 2: Wired transmission equipment**

①Desktop HDMI interface

② Desktop VGA interface

## Device 3: Sharing device:

#### **Desktop wired connection:**

Step1: Directly connect TV with desktop HDMI/VGA interface through the cableway inside table Step2: Connect sharing device with TV through desktop HDMI/VGA interface

#### For use under Wifi environment:

Step1: Connect a wireless transmission device to the TV Step2: Connect the wireless transmission device to a sharing device so as to realize synchronizing and sharing

#### Standard size (mm)

W800\*D2000\*H1595 (excluding TV set)

Recommended TV size: 42-47 inches