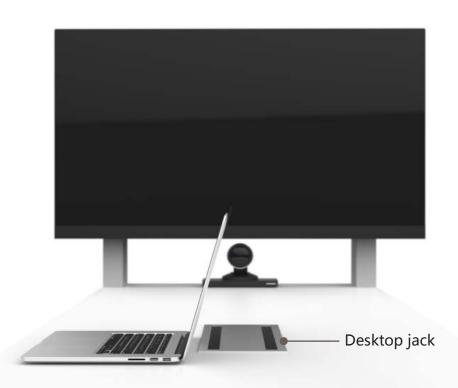

#### **Device 2: Wired transmission equipment**

①Desktop HDMI interface

② Desktop VGA interface

#### **Desktop wired connection:**

Step1: Directly connect TV with desktop HDMI/VGA interface through the cableway inside table Step2: Connect sharing device with TV through desktop HDMI/VGA interface