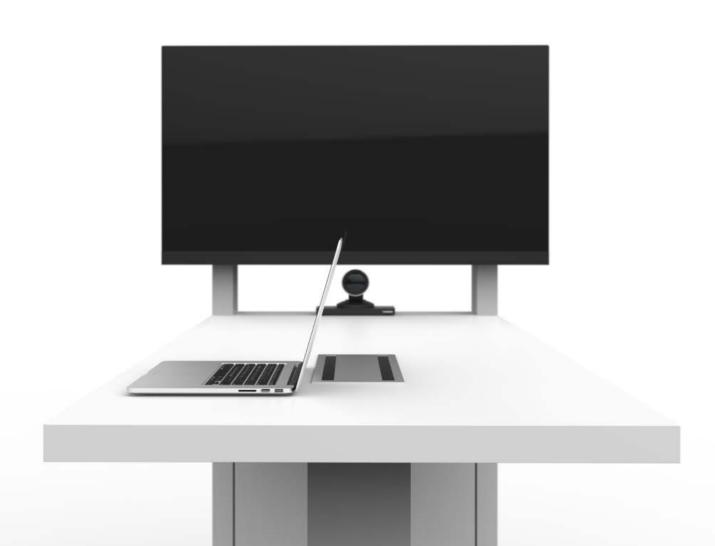

# MINI BAR

## **HIGHLIGHT**

#### Standard size (mm)

W800\*D2000\*H1595 (excluding TV set)

Recommended TV size: 42-47 inches