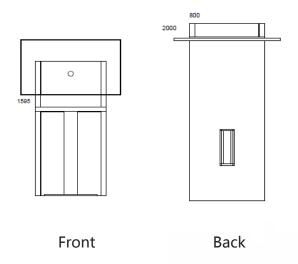

#### Standard size (mm)

W800\*D2000\*H1595 (excluding TV set)

Recommended TV size: 42-47 inches