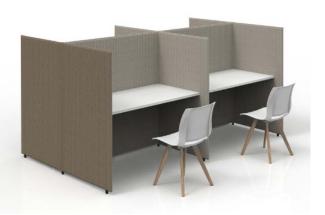

## Employees

**Screen partition:** A flexible partition of space with excellent noise insulation and privacy.

**The desktop** has various outlet options for the convenience of mobile office.

**The supporting arm** for monitor improves both work efficiency (via two monitors) and utilization rate of desktop space.

Ergonomic design can facilitate working health.

**Discussion area:** Enabling impromptu communication and free meeting.

**Screen partition:** A flexible partition of space with excellent noise insulation and privacy.

**The desktop** has various outlet options for the convenience of mobile office.

**The supporting arm** for monitor improves both work efficiency (via two monitors) and utilization rate of desktop space.

**Ergonomic design** can facilitate working health.

**Discussion area:** Enabling impromptu communication and free meeting.

**Screen partition:** A flexible partition of space with excellent noise insulation and privacy.