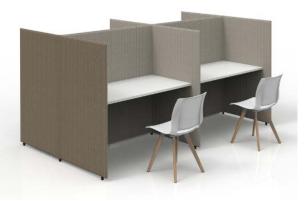

# Focus area

# Focus area

Basic

## Focus area

**Screen partition:** A flexible partition of space with excellent noise insulation and privacy.

**The desktop** has various outlet options for the convenience of mobile office.

**Wiring:** The wiring is implemented inside the screen.