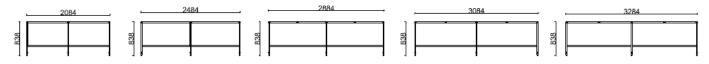

## Combination

1538

Panel

820

600

600

## Combination

706

Screen partition

Side cabinet

1500

Meeting space

## Dimension

## **Co** System screen specification:

Straight screen width: 706mm, 756mm, 806mm, 820mm, 1020mm, 1220mm Join two screens together for larger dimensions Curved screen width: 843mm (only one width available for curved screen) Screen height: 1350mm (with sewing) 1600mm (without sewing)