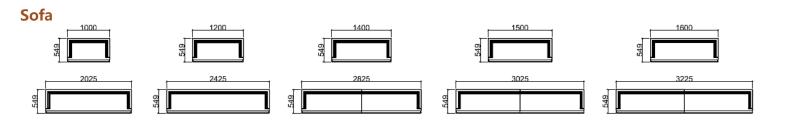

the function of projection.





Screen partition: A flexible partition of space with excellent noise insulation and privacy.The desktop has various outlet options for the convenience of mobile office.

**Wiring:** The wiring is implemented inside the screen.

**Video conference:** TV set can be hung on the screen to realize the function of projection.





## Screen partition:

A flexible partition of space with excellent noise insulation and privacy.



## Private space



Storage space







# Discussion area & Function area --Components

### Combination



## **Screen partition**



## Sofa



#### Laminate



## Locker









--Components

Combination



### **Screen Partition**



Sofa



## Laminate

380













--Components

Combination



### **Screen Partition**













320

Locker











1400

320

|    | , 1500 |  |     |
|----|--------|--|-----|
| ġ  | r      |  |     |
| Ę, | 5      |  | . 2 |

1500



1600

1600

# Discussion area & Function area --Components

### Combination



### **Screen Partition**



Sofa



### Laminate









# Details



Lamp
Planter
White board
Clothes rail
Pencil case

## Cable management

## Without side counter:

Wiring pattern: Wiring inside screen

### Wiring method:

 Steel trunking under desk, desktop plastic line cover
Triangular socket
Aluminum clamshell box



 Steel trunking under desk, desktop plastic line cover
Triangular socket
Aluminum clamshell box

Wiring inside screen

### With side counter:

**Wiring pattern:** Wiring inside side counter

Wiring method:① Desktop plastic line cover② Triangular so