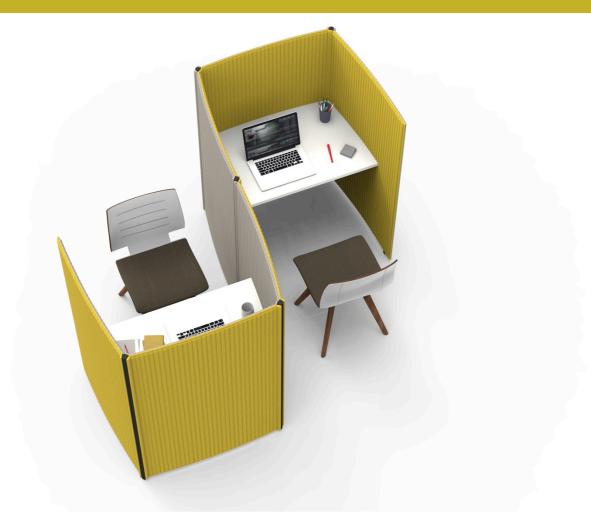

# Hug me , Co

One pillar and two pieces of soft furnished screens establish a relationship between dot and line. The connection between dot and line is a metaphor of its enthusiastic and friendly name Co System.

# "New definition of curved space "

The God is not a creator of straight lines: everything in the natural world is in curved lines. We may not be able to change a rectangular space, but we can definitely jazz up the steady and fixed rectangular space with curved lines from Co system furniture.

Co system is created as a part of the solution to the relativity between privacy and openness of the office space.