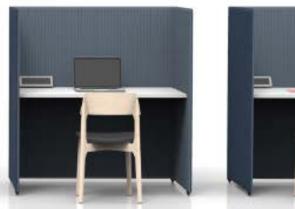

# Focus area

## Focus area

**Screen partition:** A flexible partition of space with excellent noise insulation and privacy.

**The desktop** has various outlet options for the convenience of mobile office.

**Wiring:** The wiring is implemented inside the screen.