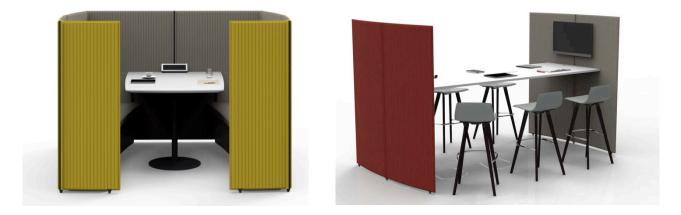

## Discussion area & Function area

## Leisure space

Screen partition: A flexible partition of space with excellent noise insulation and privacy.The desktop has various outlet options for the convenience of mobile office.

**Wiring:** The wiring is implemented inside the screen.

**Video conference:** TV set can be hung on the screen to realize the function of projection.

Screen partition: A flexible partition of space with excellent noise insulation and privacy.The desktop has various outlet options for the convenience of mobile office.

**Wiring:** The wiring is implemented inside the screen.

**Video conference:** TV set can be hung on the screen to realize the function of projection.