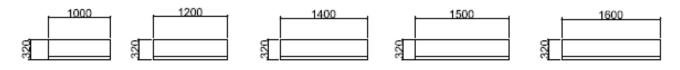

outlet options for the convenience of mobile office.

**Wiring:** The wiring is implemented inside the screen.

**Video conference:** TV set can be hung on the screen to realize the function of projection.





Screen partition: A flexible partition of space with excellent noise insulation and privacy.The desktop has various outlet options for the convenience of mobile office.

**Wiring:** The wiring is implemented inside the screen.

**Video conference:** TV set can be hung on the screen to realize the function of projection.





## Screen partition:

A flexible partition of space with excellent noise insulation and privacy.



## Private space



Storage space







# Discussion area & Function area --Components

### Combination



## **Screen partition**



## Sofa



#### Laminate



## Locker









--Components

Combination



### **Screen Partition**



Sofa



## Laminate

380













--Components

Combination



### **Screen Partition**













320

Locker











1400

320

|    | , 1500 |  |     |
|----|--------|--|-----|
| ġ  | r      |  |     |
| Ę, | 5      |  | . 2 |

1500



1600

1600

# Discussion area & Function area --Components

### Combination



### **Screen Partition**



Sofa



### Laminate









# Details



Lamp
Planter
White board
Clothes rail
Pencil case

## Cable management

## Without side counter:

Wiring pattern: Wiring inside screen

### Wiring method:

 Steel trunking under desk, desktop plastic line cover
Triangular socket
Aluminum clamshell box



 Steel trunking under desk, desktop plastic line cover
Triangular soc