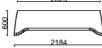

## Dimension

## **Co** System screen specification:

Straight screen width: 706mm, 756mm, 806mm, 820mm, 1020mm, 1220mm Join two screens together for larger dimensions Curved screen width: 843mm (only one width available for curved screen) Screen height: 1350mm (with sewing) 1600mm (without sewing)