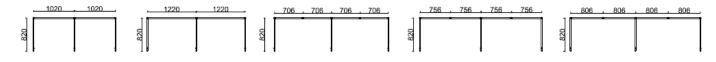

## Combination

1538

Panel

820

600

600

## Combination

706

Screen partition

Side cabinet

1500

Meeting space

## Dimension

## **Co** System screen specification:

Straight screen width: 706mm, 756mm, 806mm, 820mm, 1020mm, 1220mm Join two screens together for larger dimensions Curved screen width: 843mm (only one width available for curved screen) Screen height: 1350mm (with sewing) 1600mm (without sewing)