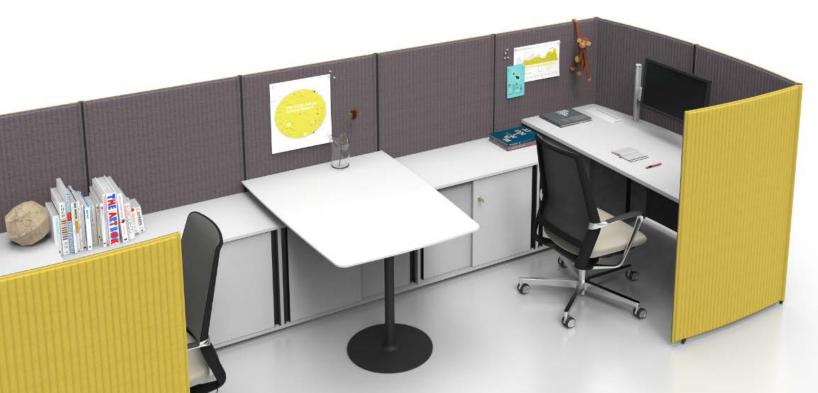

## Discussion area & Function area

# Discussion area & Function area --Components

### Combination

## **Screen partition**

## Sofa