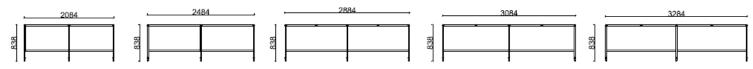

## Dimension

## **Co** System screen specification:

Straight screen width: 706mm, 756mm, 806mm, 820mm, 1020mm, 1220mm Join two screens together for larger dimensions Curved screen width: 843mm (only one width available for curved screen) Screen height: 1350mm (with sewing) 1600mm (without sewing)