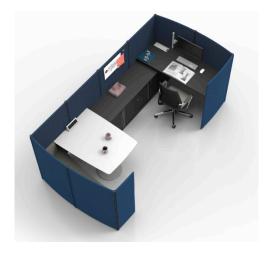

## Managers

## Employees

**Screen partition:** A flexible partition of space with excellent noise insulation and privacy.

**The desktop** has various outlet options for the convenience of mobile office.

**The supporting arm** for monitor improves both work efficiency (via two monitors) and utilization rate of desktop space.

Ergonomic design can facilitate working health.

**Discussion area:** Enabling impromptu communication and free meeting.

**Screen partition:** A flexible partition of space with excellent noise insulation and privacy.

**The desktop** has various outlet options for the convenience of mobile office.

**The supporting arm** for monitor improves both work efficiency (via two monitors) and utilization rate of desktop space.