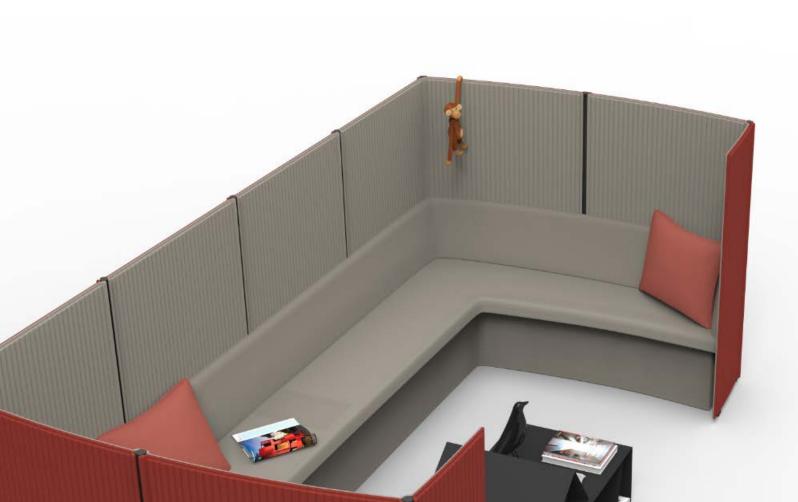

## Leisure space

Screen partition: A flexible partition of space with excellent noise insulation and privacy.The desktop has various outlet options for the convenience of mobile office.

**Wiring:** The wiring is implemented inside the screen.

## Screen partition:

A flexible partition of space with excellent noise insulation and privacy.