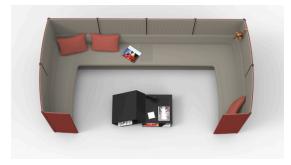

# Discussion area & Function area --Components

## Sofa

### **Screen Partition**

Sofa