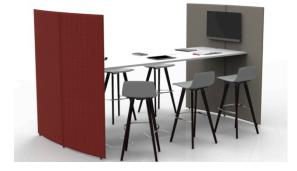

## Discussion area & Function area

Ergonomic design can facilitate working health.

**Discussion area:** Enabling impromptu communication and free meeting.

**Screen partition:** A flexible partition of space with excellent noise insulation and privacy.