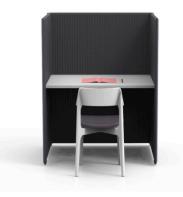

# Focus area

# Focus area

Basic

## Focus area

**Screen partition:** A flexible partition of space with excellent noise insulation and privacy.

**The desktop** has various outlet options for the convenience of mobile office.

**Wiring:** The wiring is implemented inside the screen.