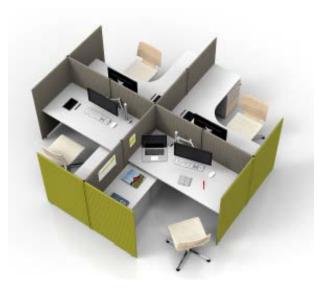

## **Diversified workspace**

The office space planning is not just about the simple boundary division, it focuses more on the harmony and relative independence of the diversified areas. In other words, it is about a debate between privacy and openness, yet without a winner. The solution, sometimes, is even a grey middle ground, for example, a collaboration area for impromptu communication or a focus area for meditation in the open space.

Co system is created as a part of the solution to the relativity between privacy and openness of the office space.

# **Diversified workspace**