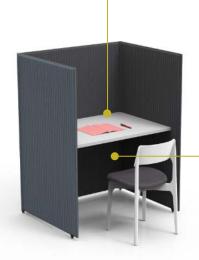

# Focus area

# Focus area

Basic

## Focus area

**Screen partition:** A flexible partition of space with excellent noise insulation and privacy.

**The desktop** has various outlet options for the convenience of mobile office.

**Wiring:** The wiring is implemented inside the screen.