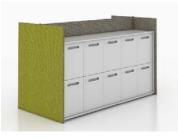

## Locker

--Components

Combination

### **Screen Partition**

320

Locker

1400

320

|    | , 1500 |  |     |
|----|--------|--|-----|
| ġ  | r      |  |     |
| Ę, | 5      |  | . 2 |

1500

1600