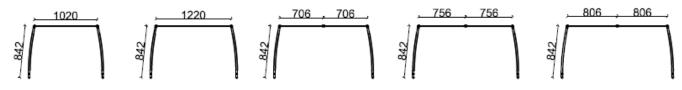

## **Co** System screen specification:

Straight screen width: 706mm, 756mm, 806mm, 820mm, 1020mm, 1220mm Join two screens together for larger dimensions Curved screen width: 843mm (only one width available for curved screen) Screen height: 1350mm (with sewing) 1600mm (without sewing)