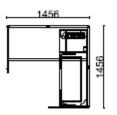

ate working health.

**Discussion area:** Enabling impromptu communication and free meeting.

**Side cabinet:** With hidden wiring, the user-friendly cabinet can increase storage space.



**Screen partition:** A flexible partition of space with excellent noise insulation and privacy.

**The desktop** has various outlet options for the convenience of mobile office.

**The supporting arm** for monitor improves both work efficiency (via two monitors) and utilization rate of desktop space.

**Ergonomic design** can facilitate working health. **Discussion area:** Enabling impromptu communication and free meeting.





# Working area--Components

## Combination







1538





Panel

820

600





600











## Trunking (line cover options)





# Working area--Components

## Combination









706

Screen partition









Side cabinet





1500













Meeting space



## Leisure space





Screen partition: A flexible partition of space with excellent noise insulation and privacy.The desktop has various outlet options for the convenience of mobile office.

**Wiring:** The wiring is implemented inside the screen.

**Video conference:** TV set can be hung on the screen to realize the function of projection.





Screen partition: A flexible partition of space with excellent noise insulation and privacy.The desktop has various outlet options for the convenience of mobile office.

**Wiring:** The wiring is implemented inside the screen.

**Video conference:** TV set can be hung on the screen to realize the function of projection.





## Screen partition:

A flexible