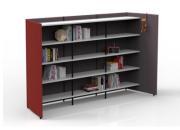

nce:** TV set can be hung on the screen to realize the function of projection.





## Screen partition:

A flexible partition of space with excellent noise insulation and privacy.



## Private space



Storage space







# Discussion area & Function area --Components

### Combination



## **Screen partition**



## Sofa



#### Laminate



## Locker









--Components

Combination



### **Screen Partition**



Sofa



## Laminate

380













--Components

Combination



### **Screen Partition**













320

Locker











1400

320

|    | , 1500 |  |     |
|----|--------|--|-----|
| ġ  | r      |  |     |
| Ę, | 5      |  | . 2 |

1500



1600

1600

# Discussion area & Function area --Components

### Combination



### **Screen Partition**



Sofa



### Laminate









# Details



Lamp
Planter
White board
Clothes rail
Pencil case

## Cable management

## Without side counter:

Wiring pattern: Wiring inside screen

### Wiring method:

 Steel trunking under desk, desktop plastic line cover
Triangular socket
Aluminum clamshell box



 Steel trunking under desk, desktop plastic line cover
Triangular socket
Aluminum clamshell box

Wiring inside screen

### With side counter:

**Wiring pattern:** Wiring inside side counter

Wiring method:① Desktop plastic line cover② Triangular socket



# Cable management



# Alignment 2





# Alignment 3





## Dimension

## **Co** System screen specification:

Straight screen width: 706mm, 756mm, 806mm, 820mm, 1020mm, 1220mm Join two screens together for larger dimensions Curved screen width: 843mm (only one wid