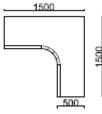

### **Screen Partition**

320

Locker

1400

320

|    | , 1500 |  |     |
|----|--------|--|-----|
| ġ  | r      |  |     |
| Ę, | 5      |  | . 2 |

1500

1600