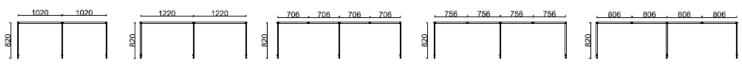

## Dimension

## **Co** System screen specification:

Straight screen width: 706mm, 756mm, 806mm, 820mm, 1020mm, 1220mm Join two screens together for larger dimensions Curved screen width: 843mm (only one width available for curved screen) Screen height: 1350mm (with sewing) 1600mm (without sewing)