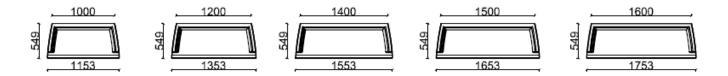

lemented inside the screen.

**Video conference:** TV set can be hung on the screen to realize the function of projection.





Screen partition: A flexible partition of space with excellent noise insulation and privacy.The desktop has various outlet options for the convenience of mobile office.

**Wiring:** The wiring is implemented inside the screen.

**Video conference:** TV set can be hung on the screen to realize the function of projection.





## Screen partition:

A flexible partition of space with excellent noise insulation and privacy.



## Private space



Storage space







# Discussion area & Function area --Components

### Combination



## **Screen partition**



## Sofa



#### Laminate



## Locker









--Components

Combination



### **Screen Partition**



Sofa



## Laminate

380













--Components

Combination



### **Screen Partition**













320

Locker











1400

320

|    | , 1500 |  |     |
|----|--------|--|-----|
| ġ  | r      |  |     |
| Ę, | 5      |  | . 2 |

1500



1600

1600

# Discussion area & Function area --Components

### Combination



### **Screen Partition**



Sofa



### Laminate









# Details



Lamp
Planter
White board
Clothes rail
Pencil case

## Cable management

## Without side counter:

Wiring pattern: Wiring inside screen

### Wiring method:

 Steel trunking under desk, desktop plastic line cover
Triangular socket
Aluminum clamshell box



 Steel trunking under desk, desktop plastic line cover
Triangular socket
Aluminum clamshell box

Wiring inside screen

### With side counter:

**Wiring p