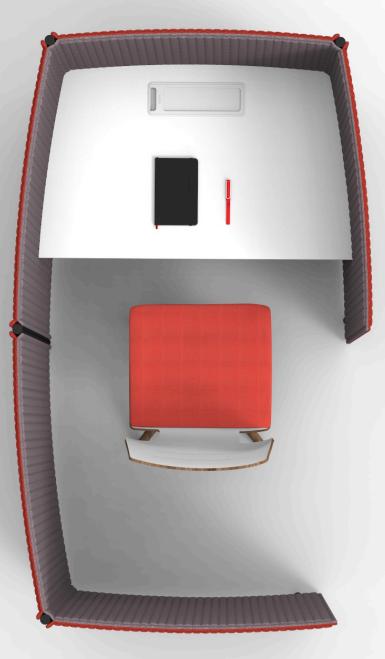

# Focus area

# Focus area

Basic

## Focus area

**Screen partition:** A flexible partition of space with excellent noise insulation and privacy.

**The desktop** has various outlet options for the convenience of mobile office.

**Wiring:** The wiring is implemented inside the screen.