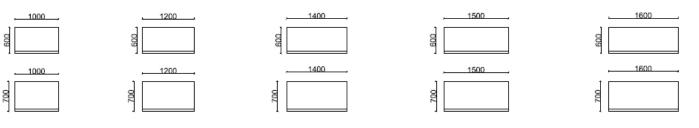

## Dimension

## **Co** System screen specification:

Straight screen width: 706mm, 756mm, 806mm, 820mm, 1020mm, 1220mm Join two screens together for larger dimensions Curved screen width: 843mm (only one width available for curved screen) Screen height: 1350mm (with sewing) 1600mm (without sewing)