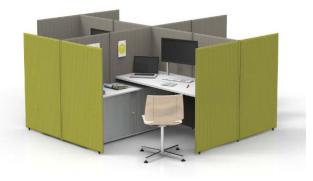

# Focus area

# Focus area

Basic

## Derivative

## Focus area

**Screen partition:** A flexible partition of space with excellent noise insulation and privacy.

**The desktop** has various outlet options for the convenience of mobile office.

**Wiring:** The wiring is implemented inside the screen.