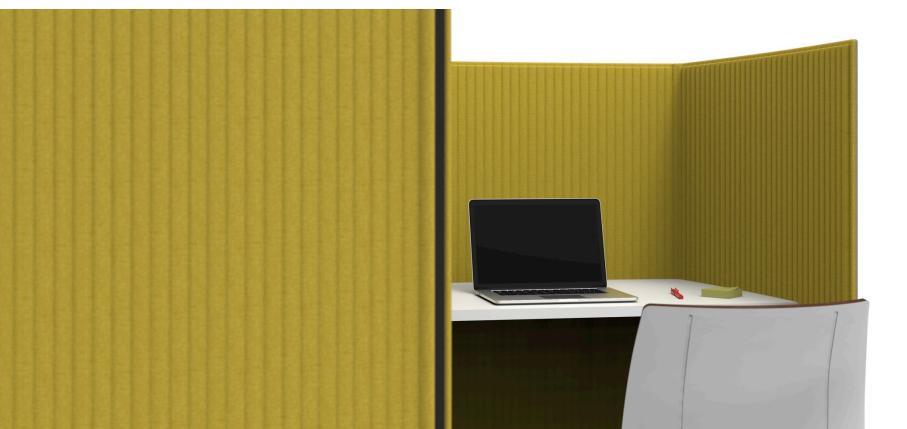

## Focus area

**Screen partition:** A flexible partition of space with excellent noise insulation and privacy.

**The desktop** has various outlet options for the convenience of mobile office.

**Wiring:** The wiring is implemented inside the screen.

## Screen partition

## Trunking (line cover options)