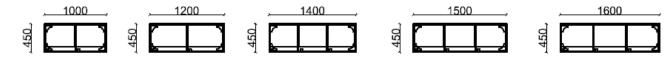

ns for the convenience of mobile office.

**Wiring:** The wiring is implemented inside the screen.

**Video conference:** TV set can be hung on the screen to realize the function of projection.





Screen partition: A flexible partition of space with excellent noise insulation and privacy.The desktop has various outlet options for the convenience of mobile office.

**Wiring:** The wiring is implemented inside the screen.

**Video conference:** TV set can be hung on the screen to realize the function of projection.





## Screen partition:

A flexible partition of space with excellent noise insulation and privacy.



## Private space



Storage space







# Discussion area & Function area --Components

### Combination



## **Screen partition**



## Sofa



#### Laminate



## Locker









--Components

Combination



### **Screen Partition**



Sofa



## Laminate

380













--Components

Combination



### **Screen Partition**













320

Locker











1400

320

|    | , 1500 |  |     |
|----|--------|--|-----|
| ġ  | r      |  |     |
| Ę, | 5      |  | . 2 |

1500



1600

1600

# Discussion area & Function area --Components

### Combination



### **Screen Partition**



Sofa



### Laminate









# Details



Lamp
Planter
White board
Clothes rail
Pencil case

## Cable management

## Without side counter:

Wiring pattern: Wiring inside screen

### Wiring method:

 Steel trunking under desk, desktop plastic line cover
Triangular socket
Aluminum clamshell box



 Steel trunking under desk, desktop plastic line cover
Triangular socket
Aluminum