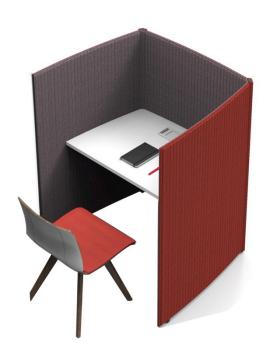

# Hug me , Co

One pillar and two pieces of soft furnished screens establish a relationship between dot and line. The connection between dot and line is a metaphor of its enthusiastic and friendly name Co System.

# Focus area

# Focus area

Basic

## Focus area

**Screen partition:** A flexible partition of space with excellent noise insulation and privacy.

**The desktop** has various outlet options for the convenience of mobile office.

**Wiring:** The wiring is implemented inside the screen.