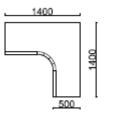

fficiency (via two monitors) and utilization rate of desktop space.

**Ergonomic design** can facilitate working health.

**Discussion area:** Enabling impromptu communication and free meeting.

**Side cabinet:** With hidden wiring, the user-friendly cabinet can increase storage space.



**Screen partition:** A flexible partition of space with excellent noise insulation and privacy.

**The desktop** has various outlet options for the convenience of mobile office.

**The supporting arm** for monitor improves both work efficiency (via two monitors) and utilization rate of desktop space.

**Ergonomic design** can facilitate working health. **Discussion area:** Enabling impromptu communication and free meeting.





# Working area--Components

## Combination







1538





Panel

820

600





600











## Trunking (line cover options)





# Working area--Components

## Combination









706

Screen partition









Side cabinet





1500













Meeting space



## Leisure space





Screen partition: A flexible partition of space with excellent noise insulation and privacy.The desktop has various outlet options for the convenience of mobile office.

**Wiring:** The wiring is implemented inside the screen.

**Video conference:** TV set can be hung on the screen to realize the function of projection.





Screen partition: A flexible partition of space with excellent noise insulation and privacy.The desktop has various outlet options for the convenience of mobile office.

**Wiring:** The wiring is implemented inside the screen.

**Video conference:** TV set c