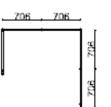

## **Co** System screen specification:

Straight screen width: 706mm, 756mm, 806mm, 820mm, 1020mm, 1220mm Join two screens together for larger dimensions Curved screen width: 843mm (only one width available for curved screen) Screen height: 1350mm (with sewing) 1600mm (without sewing)