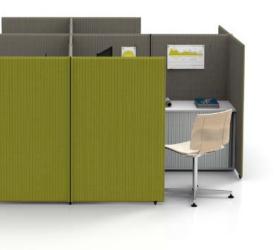

# Focus area

# Focus area

Basic

## Focus area

**Screen partition:** A flexible partition of space with excellent noise insulation and privacy.

**The desktop** has various outlet options for the convenience of mobile office.

**Wiring:** The wiring is implemented inside the screen.