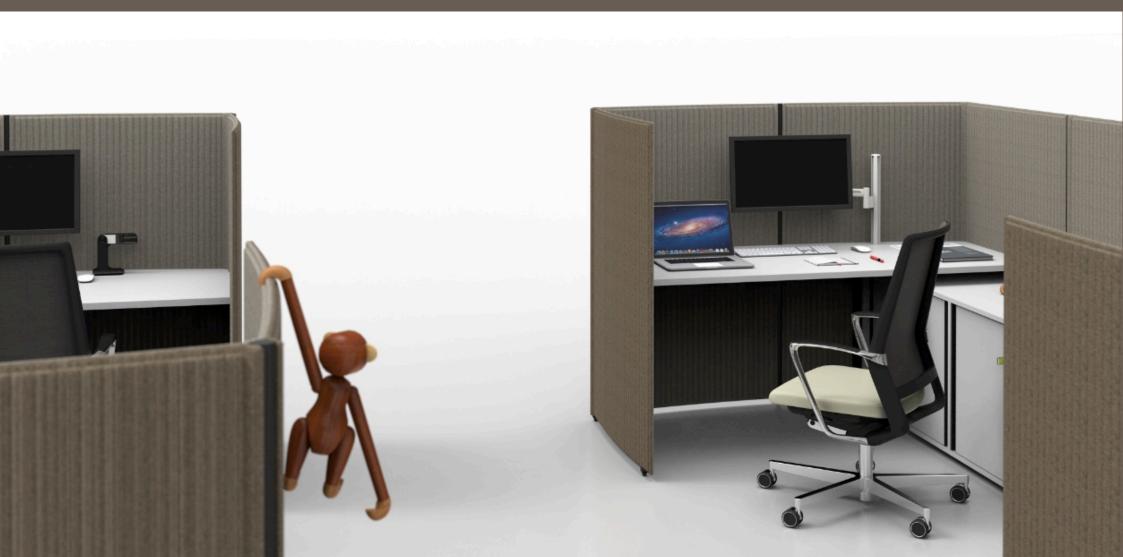

# Focus area

# Focus area

Basic

## Focus area

**Screen partition:** A flexible partition of space with excellent noise insulation and privacy.

**The desktop** has various outlet options for the convenience of mobile office.

**Wiring:** The wiring is implemented inside the screen.

## Employees

**Screen partition:** A flexible partition of space with excellent noise insulation and privacy.

**The desktop** has various outlet options for the convenience of mobile office.

**The supporting arm** for monitor improves both work efficiency (via two monitors) and utilization rate of desktop space.

Ergonomic design can facilitate working health.

**Discussion area:** Enabling impromptu communication and free meeting.

**Screen partition:** A flexible partition of space with excellent noise insulation and privacy.