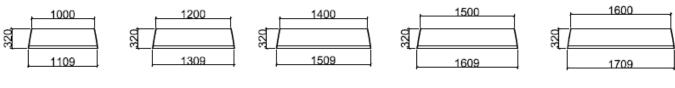

screen.

**Video conference:** TV set can be hung on the screen to realize the function of projection.





Screen partition: A flexible partition of space with excellent noise insulation and privacy.The desktop has various outlet options for the convenience of mobile office.

**Wiring:** The wiring is implemented inside the screen.

**Video conference:** TV set can be hung on the screen to realize the function of projection.





## Screen partition:

A flexible partition of space with excellent noise insulation and privacy.



## Private space



Storage space







# Discussion area & Function area --Components

### Combination



## **Screen partition**



## Sofa



#### Laminate



## Locker









--Components

Combination



### **Screen Partition**



Sofa



## Laminate

380













--Components

Combination



### **Screen Partition**













320

Locker











1400

320

|    | , 1500 |  |     |
|----|--------|--|-----|
| ġ  | r      |  |     |
| Ę, | 5      |  | . 2 |

1500



1600

1600

# Discussion area & Function area --Components

### Combination



### **Screen Partition**



Sofa



### Laminate









# Details



Lamp
Planter
White board
Clothes rail
Pencil case

## Cable management

## Without side counter:

Wiring pattern: Wiring inside screen

### Wiring method:

 Steel trunking under desk, desktop plastic line cover
Triangular socket
Aluminum clamshell box



 Steel trunking under desk, desktop plastic line cover
Triangular socket
Aluminum clamshell box

Wiring inside screen

### With side counter:

**Wiring pattern:** Wiring ins