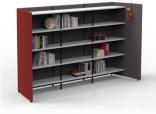

or the convenience of mobile office.

**Wiring:** The wiring is implemented inside the screen.

**Video conference:** TV set can be hung on the screen to realize the function of projection.





Screen partition: A flexible partition of space with excellent noise insulation and privacy.The desktop has various outlet options for the convenience of mobile office.

**Wiring:** The wiring is implemented inside the screen.

**Video conference:** TV set can be hung on the screen to realize the function of projection.





## Screen partition:

A flexible partition of space with excellent noise insulation and privacy.



## Private space



Storage space







# Discussion area & Function area --Components

### Combination



## **Screen partition**



## Sofa



#### Laminate



## Locker









--Components

Combination



### **Screen Partition**



Sofa



## Laminate

380













--Components

Combination



### **Screen Partition**













320

Locker











1400

320

|    | , 1500 |  |     |
|----|--------|--|-----|
| ġ  | r      |  |     |
| Ę, | 5      |  | . 2 |

1500



1600

1600

# Discussion area & Function area --Components

### Combination



### **Screen Partition**



Sofa



### Laminate









# Details



Lamp
Planter
White board
Clothes rail
Pencil case

## Cable management

## Without side counter:

Wiring pattern: Wiring inside screen

### Wiring method:

 Steel trunking under desk, desktop plastic line cover
Triangular socket
Aluminum clamshell box



 Steel trunking under desk, desktop plastic line cover
Triangular socket
Aluminum clam