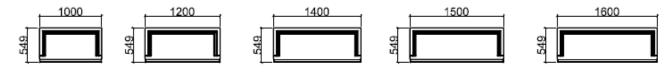

sktop has various outlet options for the convenience of mobile office.

**Wiring:** The wiring is implemented inside the screen.

**Video conference:** TV set can be hung on the screen to realize the function of projection.





Screen partition: A flexible partition of space with excellent noise insulation and privacy.The desktop has various outlet options for the convenience of mobile office.

**Wiring:** The wiring is implemented inside the screen.

**Video conference:** TV set can be hung on the screen to realize the function of projection.





## Screen partition:

A flexible partition of space with excellent noise insulation and privacy.



## Private space



Storage space







# Discussion area & Function area --Components

### Combination



## **Screen partition**



## Sofa



#### Laminate



## Locker









--Components

Combination



### **Screen Partition**



Sofa



## Laminate

380













--Components

Combination



### **Screen Partition**













320

Locker











1400

320

|    | , 1500 |  |     |
|----|--------|--|-----|
| ġ  | r      |  |     |
| Ę, | 5      |  | . 2 |

1500



1600

1600

# Discussion area & Function area --Components

### Combination



### **Screen Partition**



Sofa



### Laminate









# Details



Lamp
Planter
White board
Clothes rail
Pencil case

## Cable management

## Without side counter:

Wiring pattern: Wiring inside screen

### Wiring method:

 Steel trunking under desk, desktop plastic line cover
Triangular socket
Aluminum clamshell box



 Steel trunking under desk, desktop plastic line cov