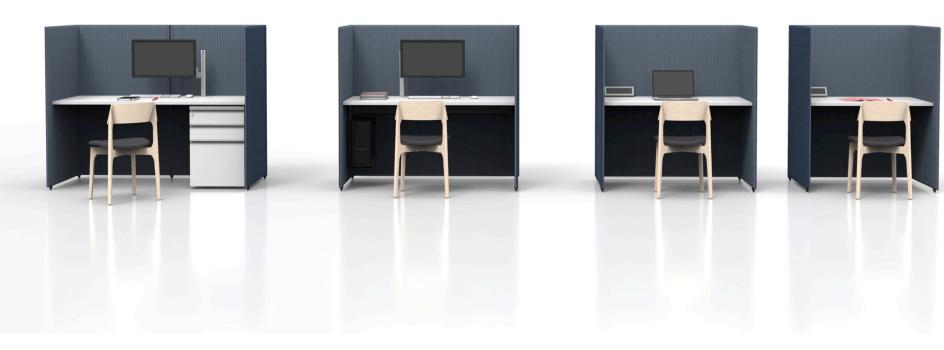

## Managers

## Employees

**Screen partition:** A flexible partition of space with excellent noise insulation and privacy.

**The desktop** has various outlet options for the convenience of mobile office.

**The supporting arm** for monitor improves both work efficiency (via two monitors) and utilization rate of desktop space.

Ergonomic design can facilitate working health.

**Discussion area:** Enabling impromptu communication and free meeting.

**Screen partition:** A flexible partition of space with excellent noise insulation and privacy.

**The desktop** has various outlet options for the convenience of mobile office.

**The supporting arm** for monitor improves both work efficiency (via two monitors) and utilization rate of desktop space.