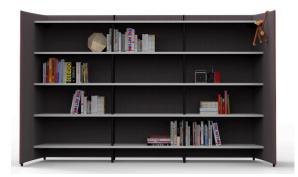

space





Screen partition: A flexible partition of space with excellent noise insulation and privacy.The desktop has various outlet options for the convenience of mobile office.

**Wiring:** The wiring is implemented inside the screen.

**Video conference:** TV set can be hung on the screen to realize the function of projection.





Screen partition: A flexible partition of space with excellent noise insulation and privacy.The desktop has various outlet options for the convenience of mobile office.

**Wiring:** The wiring is implemented inside the screen.

**Video conference:** TV set can be hung on the screen to realize the function of projection.





## Screen partition:

A flexible partition of space with excellent noise insulation and privacy.



## Private space



Storage space







# Discussion area & Function area --Components

### Combination



## **Screen partition**



## Sofa



#### Laminate



## Locker









--Components

Combination



### **Screen Partition**



Sofa



## Laminate

380













--Components

Combination



### **Screen Partition**













320

Locker











1400

320

|    | , 1500 |  |     |
|----|--------|--|-----|
| ġ  | r      |  |     |
| Ę, | 5      |  | . 2 |

1500



1600

1600

# Discussion area & Function area --Components

### Combination



### **Screen Partition**



Sofa



### Laminate









# Details



Lamp
Planter
White board
Clothes rail
Pencil case

## Cable management

## Without side counter:

Wiring pattern: Wiring inside screen

### Wiring method:

 Steel trunking under desk, desktop plasti