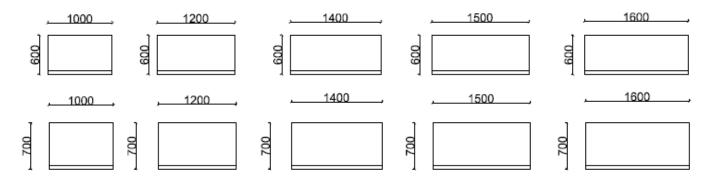

## Dimension

## **Co** System screen specification:

Straight screen width: 706mm, 756mm, 806mm, 820mm, 1020mm, 1220mm Join two screens together for larger dimensions Curved screen width: 843mm (only one width available for curved screen) Screen height: 1350mm (with sewing) 1600mm (without sewing)