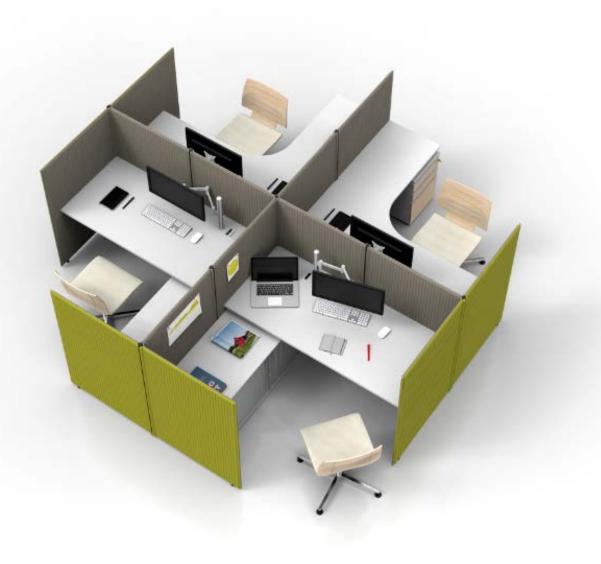

# Focus area

# Focus area

Basic

## Derivative

## Focus area

**Screen partition:** A flexible partition of space with excellent noise insulation and privacy.

**The desktop** has various outlet options for the convenience of mobile office.

**Wiring:** The wiring is implemented inside the screen.