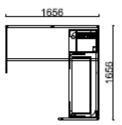

# Working area--Components

## Combination

706

Screen partition

Side cabinet

1500

Meeting space