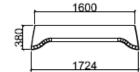

### **Screen Partition**

320

Locker

1400

320

|    | , 1500 |  |     |
|----|--------|--|-----|
| ġ  | r      |  |     |
| Ę, | 5      |  | . 2 |

1500

1600

1600