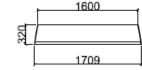

### **Screen Partition**

320

Locker

1400

320

|    | , 1500 |  |     |
|----|--------|--|-----|
| ġ  | r      |  |     |
| Ę, | 5      |  | . 2 |

1500

1600

1600