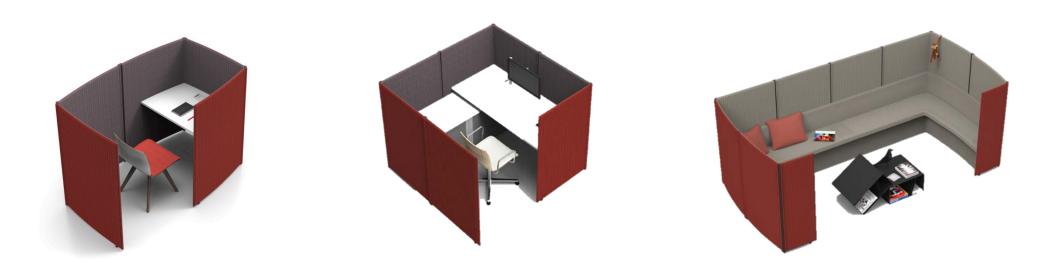

# Focus area

# Focus area

Basic

## Derivative

## Focus area

**Screen partition:** A flexible partition of space with excellent noise insulation and privacy.

**The desktop** has various outlet options for the convenience of mobile office.

**Wiring:** The wiring is implemented inside the screen.