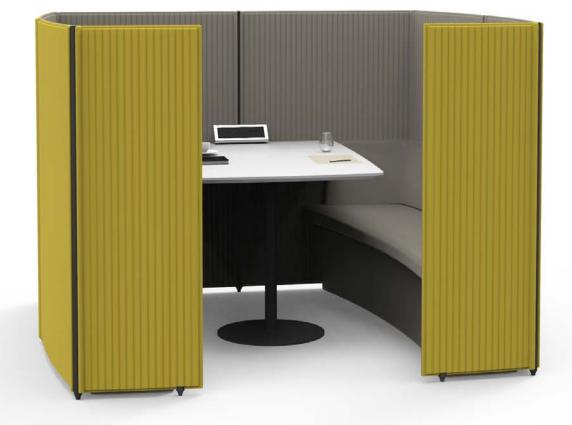

## Discussion area & Function area

Ergonomic design can facilitate working health.

**Discussion area:** Enabling impromptu communication and free meeting.

**Screen partition:** A flexible partition of space with excellent noise insulation and privacy.

**Ergonomic design** can facilitate working health.

**Discussion area:** Enabling impromptu communication and free meeting.

**Screen partition:** A flexible partition of space with excellent noise insulation and privacy.

**Ergonomic design** can facilitate working health.

**Discussion area:** Enabling impromptu communication and free meeting.

**Side cabinet:** With hidden wiring, the user-friendly cabinet can increase storage space.

**Ergonomic design** can facilitate working health. **Discussion area:** Enabling impromptu communication and free meeting.