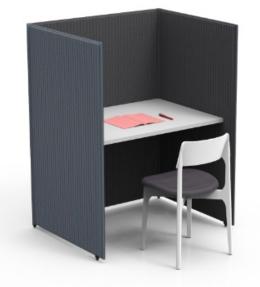

# Focus area

# Focus area

Basic

## Focus area

**Screen partition:** A flexible partition of space with excellent noise insulation and privacy.

**The desktop** has various outlet options for the convenience of mobile office.

**Wiring:** The wiring is implemented inside the screen.