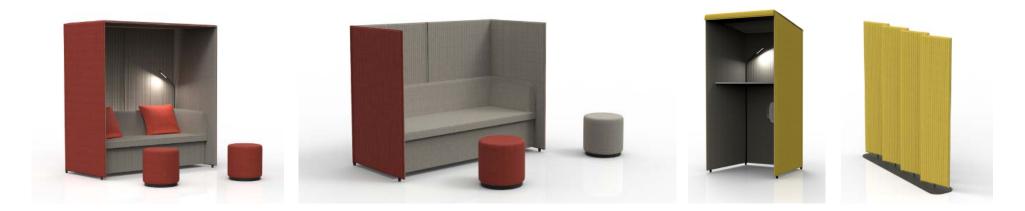

# Hug me , Co

One pillar and two pieces of soft furnished screens establish a relationship between dot and line. The connection between dot and line is a metaphor of its enthusiastic and friendly name Co System.

# "New definition of curved space "

The God is not a creator of straight lines: everything in the natural world is in curved lines. We may not be able to change a rectangular space, but we can definitely jazz up the steady and fixed rectangular space with curved lines from Co system furniture.

## **Co** System screen specification:

Straight screen width: 706mm, 756mm, 806mm, 820mm, 1020mm, 1220mm Join two screens together for larger dimensions Curved screen width: 843mm (only one width available for curved screen) Screen height: 1350mm (with sewing) 1600mm (without sewing)