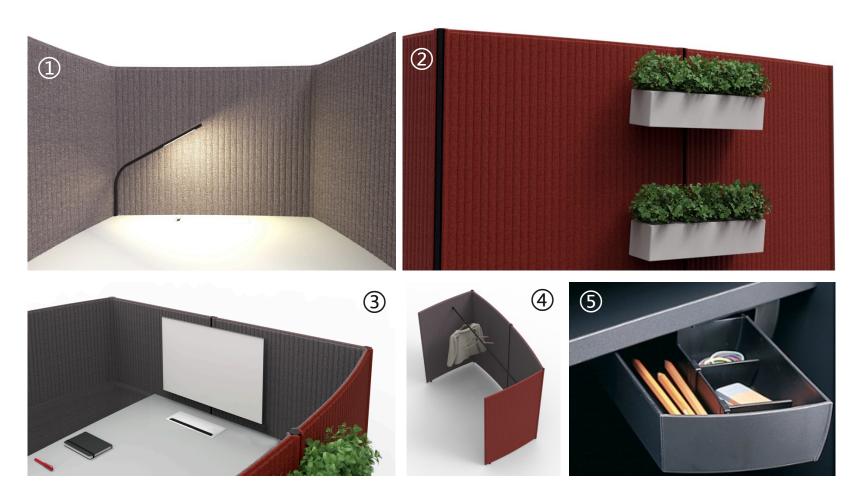

e hung on the screen to realize the function of projection.





## Screen partition:

A flexible partition of space with excellent noise insulation and privacy.



## Private space



Storage space







# Discussion area & Function area --Components

### Combination



## **Screen partition**



## Sofa



#### Laminate



## Locker









--Components

Combination



### **Screen Partition**



Sofa



## Laminate

380













--Components

Combination



### **Screen Partition**













320

Locker











1400

320

|    | , 1500 |  |     |
|----|--------|--|-----|
| ġ  | r      |  |     |
| Ę, | 5      |  | . 2 |

1500



1600

1600

# Discussion area & Function area --Components

### Combination



### **Screen Partition**



Sofa



### Laminate









# Details



Lamp
Planter
White board
Clothes rail
Pencil case

## Cable management

## Without side counter:

Wiring pattern: Wiring inside screen

### Wiring method:

 Steel trunking under desk, desktop plastic line cover
Triangular socket
Aluminum clamshell box



 Steel trunking under desk, desktop plastic line cover
Triangular socket
Aluminum clamshell box

Wiring inside screen

### With side counter:

**Wiring pattern:** Wiring inside side counter

Wiring method:① Desktop plastic line cover② Triangular socket



# Cable management



# Alignment 2





# Alignment 3





## Dimension

## **Co** System screen specification:

Straight screen width: 706mm, 756mm, 806mm, 820mm, 1020mm, 1220mm Join two screens together for larger dimensions Curved screen width: 843mm (only one width available for cu