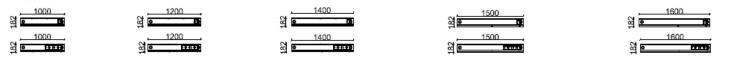

## Dimension

## **Co** System screen specification:

Straight screen width: 706mm, 756mm, 806mm, 820mm, 1020mm, 1220mm Join two screens together for larger dimensions Curved screen width: 843mm (only one width available for curved screen) Screen height: 1350mm (with sewing) 1600mm (without sewing)