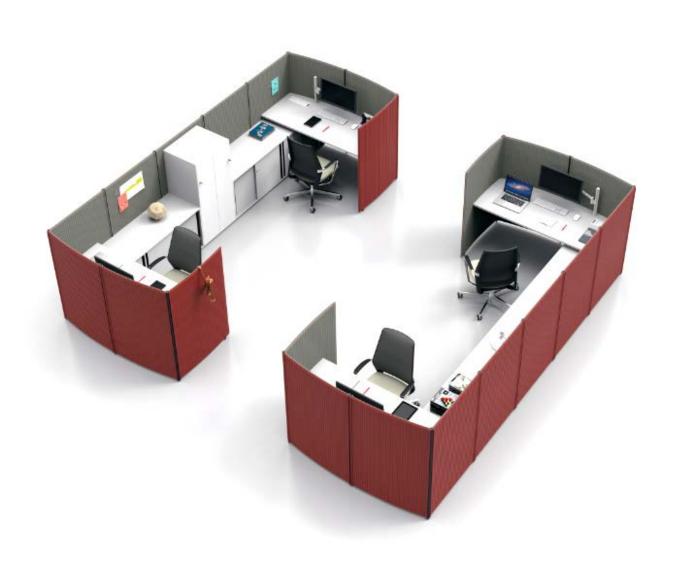

# Focus area

# Focus area

Basic

## Derivative

## Focus area

**Screen partition:** A flexible partition of space with excellent noise insulation and privacy.

**The desktop** has various outlet options for the convenience of mobile office.

**Wiring:** The wiring is implemented inside the screen.