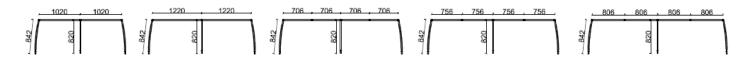

## Dimension

## **Co** System screen specification:

Straight screen width: 706mm, 756mm, 806mm, 820mm, 1020mm, 1220mm Join two screens together for larger dimensions Curved screen width: 843mm (only one width available for curved screen) Screen height: 1350mm (with sewing) 1600mm (without sewing)