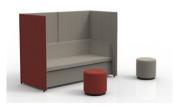

## Leisure space

Screen partition: A flexible partition of space with excellent noise insulation and privacy.The desktop has various outlet options for the convenience of mobile office.

**Wiring:** The wiring is implemented inside the screen.

**Video conference:** TV set can be hung on the screen to realize the function of projection.

Screen partition: A flexible partition of space with excellent noise insulation and privacy.The desktop has various outlet options for the convenience of mobile office.

**Wiring:** The wiring is implemented inside the screen.

**Video conference:** TV set can be hung on the screen to realize the function of projection.