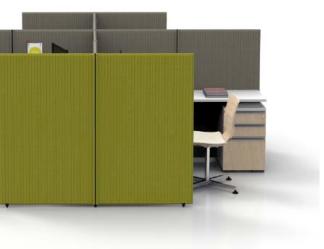

## Focus area

**Screen partition:** A flexible partition of space with excellent noise insulation and privacy.

**The desktop** has various outlet options for the convenience of mobile office.

**Wiring:** The wiring is implemented inside the screen.

## Employees

**Screen partition:** A flexible partition of space with excellent noise insulation and privacy.

**The desktop** has various outlet options for the convenience of mobile office.

**The supporting arm** for monitor improves both work efficiency (via two monitors) and utilization rate of desktop space.

Ergonomic design can facilitate working health.

**Discussion area:** Enabling impromptu communication and free meeting.

**Screen partition:** A flexible partition of space with excellent noise insulation and privacy.