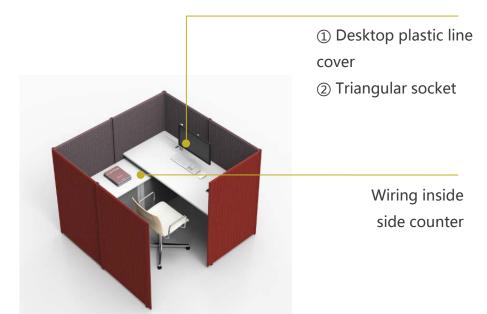

## Without side counter:

Wiring pattern: Wiring inside screen

### Wiring method:

 Steel trunking under desk, desktop plastic line cover
Triangular socket
Aluminum clamshell box

 Steel trunking under desk, desktop plastic line cover
Triangular socket
Aluminum clamshell box

Wiring inside screen

### With side counter:

**Wiring pattern:** Wiring inside side counter

Wiring method:① Desktop plastic line cover② Triangular socket