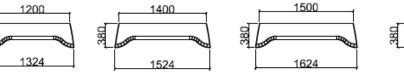

reen.

**Video conference:** TV set can be hung on the screen to realize the function of projection.





Screen partition: A flexible partition of space with excellent noise insulation and privacy.The desktop has various outlet options for the convenience of mobile office.

**Wiring:** The wiring is implemented inside the screen.

**Video conference:** TV set can be hung on the screen to realize the function of projection.





## Screen partition:

A flexible partition of space with excellent noise insulation and privacy.



## Private space



Storage space







# Discussion area & Function area --Components

### Combination



## **Screen partition**



## Sofa



#### Laminate



## Locker









--Components

Combination



### **Screen Partition**



Sofa



## Laminate

380













--Components

Combination



### **Screen Partition**













320

Locker











1400

320

|    | , 1500 |  |     |
|----|--------|--|-----|
| ġ  | r      |  |     |
| Ę, | 5      |  | . 2 |

1500



1600

1600

# Discussion area & Function area --Components

### Combination



### **Screen Partition**



Sofa



### Laminate









# Details



Lamp
Planter
White board
Clothes rail
Pencil case

## Cable management

## Without side counter:

Wiring pattern: Wiring inside screen

### Wiring method:

 Steel trunking under desk, desktop plastic line cover
Triangular socket
Aluminum clamshell box



 Steel trunking under desk, desktop plastic line cover
Triangular socket
Aluminum clamshell box

Wiring inside screen

### With side counter:

**Wiring pattern:** Wiring insid