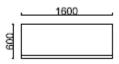

### **Screen Partition**

320

Locker

1400

320

|    | , 1500 |  |     |
|----|--------|--|-----|
| ġ  | r      |  |     |
| Ę, | 5      |  | . 2 |

1500

1600

1600