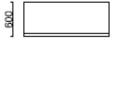

omptu communication and free meeting.

**Side cabinet:** With hidden wiring, the user-friendly cabinet can increase storage space.



**Screen partition:** A flexible partition of space with excellent noise insulation and privacy.

**The desktop** has various outlet options for the convenience of mobile office.

**The supporting arm** for monitor improves both work efficiency (via two monitors) and utilization rate of desktop space.

**Ergonomic design** can facilitate working health. **Discussion area:** Enabling impromptu communication and free meeting.





# Working area--Components

## Combination







1538





Panel

820

600





600











## Trunking (line cover options)





# Working area--Components

## Combination









706

Screen partition









Side cabinet





1500













Meeting space



## Leisure space





Screen partition: A flexible partition of space with excellent noise insulation and privacy.The desktop has various outlet options for the convenience of mobile office.

**Wiring:** The wiring is implemented inside the screen.

**Video conference:** TV set can be hung on the screen to realize the function of projection.





Screen partition: A flexible partition of space with excellent noise insulation and privacy.The desktop has various outlet options for the convenience of mobile office.

**Wiring:** The wiring is implemented inside the screen.

**Video conference:** TV set can be hung on the screen to realize the function of projection.





## Screen partition:

A flexible partition of space with excellent noise insulation and