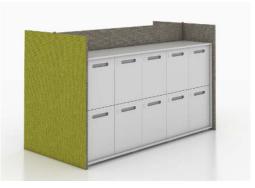

## Locker

--Components

Combination

### **Screen Partition**

320

Locker

1400

320

|    | , 1500 |  |     |
|----|--------|--|-----|
| ġ  | r      |  |     |
| Ę, | 5      |  | . 2 |

1500

1600