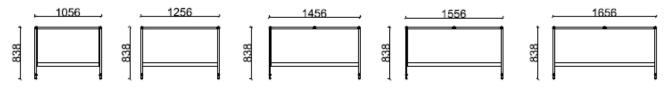

## Dimension

## **Co** System screen specification:

Straight screen width: 706mm, 756mm, 806mm, 820mm, 1020mm, 1220mm Join two screens together for larger dimensions Curved screen width: 843mm (only one width available for curved screen) Screen height: 1350mm (with sewing) 1600mm (without sewing)