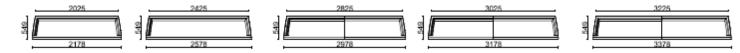

## Dimension

## **Co** System screen specification:

Straight screen width: 706mm, 756mm, 806mm, 820mm, 1020mm, 1220mm Join two screens together for larger dimensions Curved screen width: 843mm (only one width available for curved screen) Screen height: 1350mm (with sewing) 1600mm (without sewing)