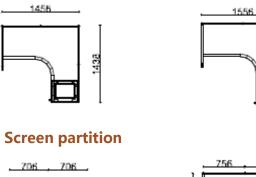

## Screen partition

## **Co** System screen specification:

Straight screen width: 706mm, 756mm, 806mm, 820mm, 1020mm, 1220mm Join two screens together for larger dimensions Curved screen width: 843mm (only one width available for curved screen) Screen height: 1350mm (with sewing) 1600mm (without sewing)