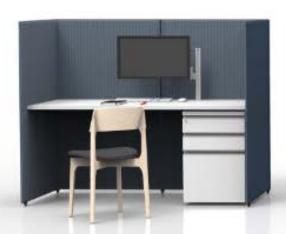

## Employees

**Screen partition:** A flexible partition of space with excellent noise insulation and privacy.

**The desktop** has various outlet options for the convenience of mobile office.

**The supporting arm** for monitor improves both work efficiency (via two monitors) and utilization rate of desktop space.

Ergonomic design can facilitate working health.

**Discussion area:** Enabling impromptu communication and free meeting.

**Screen partition:** A flexible partition of space with excellent noise insulation and privacy.

**The desktop** has various outlet options for the convenience of mobile office.

**The supporting arm** for monitor improves both work efficiency (via two monitors) and utilization rate of desktop space.