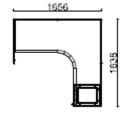

## **Screen partition**

## **Co** System screen specification:

Straight screen width: 706mm, 756mm, 806mm, 820mm, 1020mm, 1220mm Join two screens together for larger dimensions Curved screen width: 843mm (only one width available for curved screen) Screen height: 1350mm (with sewing) 1600mm (without sewing)