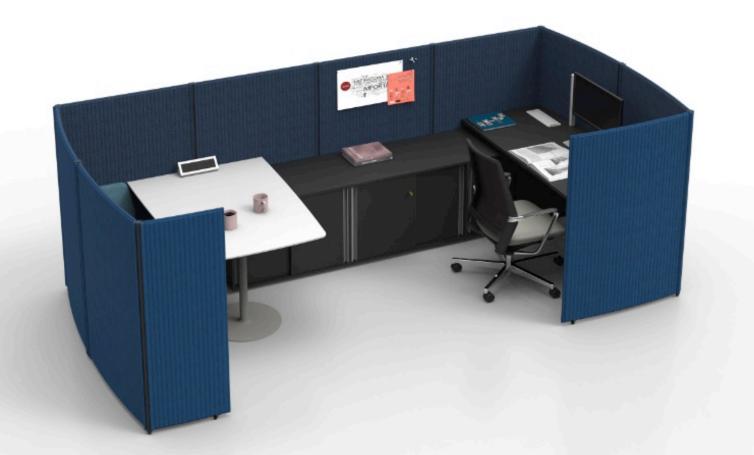

## Discussion area & Function area

Ergonomic design can facilitate working health.

**Discussion area:** Enabling impromptu communication and free meeting.

**Screen partition:** A flexible partition of space with excellent noise insulation and privacy.

**Ergonomic design** can facilitate working health.

**Discussion area:** Enabling impromptu communication and free meeting.

**Screen partition:** A flexible partition of space with excellent noise insulation and privacy.

**Ergonomic design** can facilitate working health.

**Discussion area:** Enabling impromptu communication and free meeting.

**Side cabinet:** With hidden wiring, the user-friendly cabinet can increase storage space.

**Ergonomic design** can facilitate working health. **Discussion area:** Enabling impromptu communication and free meeting.