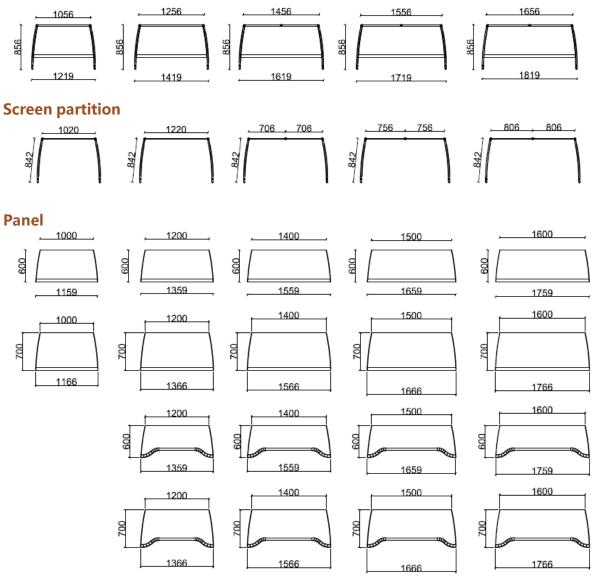

## Screen partition

### Panel

### **Screen partition**

#### Panel

## **Screen partition**

## **Co** System screen specification:

Straight screen width: 706mm, 756mm, 806mm, 820mm, 1020mm, 1220mm Join two screens together for larger dimensions Curved screen width: 843mm (only one width available for curved screen) Screen height: 1350mm (with sewing) 1600mm (without sewing)