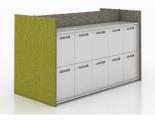

## Locker

--Components

Combination

### **Screen Partition**

320

Locker

1400

320

|    | , 1500 |  |     |
|----|--------|--|-----|
| ġ  | r      |  |     |
| Ę, | 5      |  | . 2 |

1500

1600