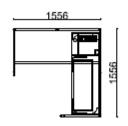

e working health.

**Discussion area:** Enabling impromptu communication and free meeting.

**Side cabinet:** With hidden wiring, the user-friendly cabinet can increase storage space.



**Screen partition:** A flexible partition of space with excellent noise insulation and privacy.

**The desktop** has various outlet options for the convenience of mobile office.

**The supporting arm** for monitor improves both work efficiency (via two monitors) and utilization rate of desktop space.

**Ergonomic design** can facilitate working health. **Discussion area:** Enabling impromptu communication and free meeting.





# Working area--Components

## Combination







1538





Panel

820

600





600











## Trunking (line cover options)





# Working area--Components

## Combination









706

Screen partition









Side cabinet





1500













Meeting space



## Leisure space





Screen partition: A flexible partition of space with excellent noise insulation and privacy.The desktop has various outlet options for the convenience of mobile office.

**Wiring:** The wiring is implemented inside the screen.

**Video conference:** TV set can be hung on the screen to realize the function of projection.





Screen partition: A flexible partition of space with excellent noise insulation and privacy.The desktop has various outlet options for the convenience of mobile office.

**Wiring:** The wiring is implemented inside the screen.

**Video conference:** TV set can be hung on the screen to realize the function of projection.





## Screen partition:

A flexible p