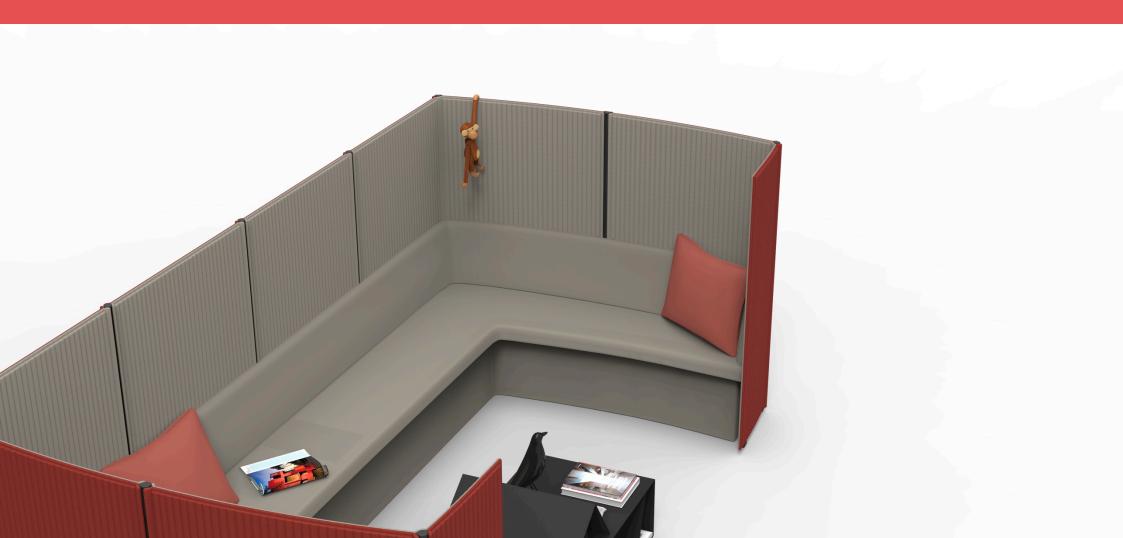

## Discussion area & Function area

Ergonomic design can facilitate working health.

**Discussion area:** Enabling impromptu communication and free meeting.

**Screen partition:** A flexible partition of space with excellent noise insulation and privacy.

**Ergonomic design** can facilitate working health.

**Discussion area:** Enabling impromptu communication and free meeting.

**Screen partition:** A flexible partition of space with excellent noise insulation and privacy.

**Ergonomic design** can facilitate working health.

**Discussion area:** Enabling impromptu communication and free meeting.

**Side cabinet:** With hidden wiring, the user-friendly cabinet can increase storage space.

**Ergonomic design** can facilitate working health. **Discussion area:** Enabling impromptu communication and free meeting.