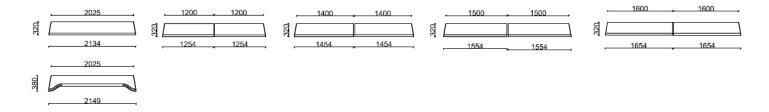

## Dimension

## **Co** System screen specification:

Straight screen width: 706mm, 756mm, 806mm, 820mm, 1020mm, 1220mm Join two screens together for larger dimensions Curved screen width: 843mm (only one width available for curved screen) Screen height: 1350mm (with sewing) 1600mm (without sewing)