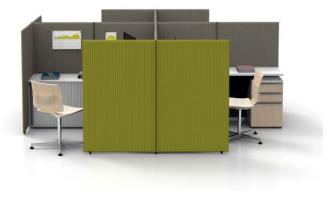

ence of mobile office.

**The supporting arm** for monitor improves both work efficiency (via two monitors) and utilization rate of desktop space.

**Ergonomic design** can facilitate working health.

**Discussion area:** Enabling impromptu communication and free meeting.

**Side cabinet:** With hidden wiring, the user-friendly cabinet can increase storage space.



**Screen partition:** A flexible partition of space with excellent noise insulation and privacy.

**The desktop** has various outlet options for the convenience of mobile office.

**The supporting arm** for monitor improves both work efficiency (via two monitors) and utilization rate of desktop space.

**Ergonomic design** can facilitate working health. **Discussion area:** Enabling impromptu communication and free meeting.





# Working area--Components

## Combination







1538





Panel

820

600





600











## Trunking (line cover options)





# Working area--Components

## Combination









706

Screen partition









Side cabinet





1500













Meeting space



## Leisure space





Screen partition: A flexible partition of space with excellent noise insulation and privacy.The desktop has various outlet options for the convenience of mobile office.

**Wiring:** The wiring is implemented inside the screen.

**Video conference:** TV set can be hung on the screen to realize the function of projection.





Screen partition: A flexible partition of space with excellent noise insulation and privacy.The desktop has various outlet options for the convenience of mobile office.

**Wiring: