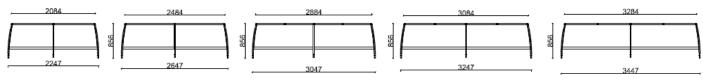

## Dimension

## **Co** System screen specification:

Straight screen width: 706mm, 756mm, 806mm, 820mm, 1020mm, 1220mm Join two screens together for larger dimensions Curved screen width: 843mm (only one width available for curved screen) Screen height: 1350mm (with sewing) 1600mm (without sewing)