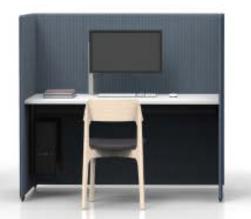

**Ergonomic design** can facilitate working health.

**Discussion area:** Enabling impromptu communication and free meeting.

**Screen partition:** A flexible partition of space with excellent noise insulation and privacy.

**The desktop** has various outlet options for the convenience of mobile office.

**The supporting arm** for monitor improves both work efficiency (via two monitors) and utilization rate of desktop space.

**Ergonomic design** can facilitate working health.

**Discussion area:** Enabling impromptu communication and free meeting.

**Side cabinet:** With hidden wiring, the user-friendly cabinet can increase storage space.