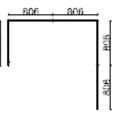

## Dimension

## **Co** System screen specification:

Straight screen width: 706mm, 756mm, 806mm, 820mm, 1020mm, 1220mm Join two screens together for larger dimensions Curved screen width: 843mm (only one width available for curved screen) Screen height: 1350mm (with sewing) 1600mm (without sewing)