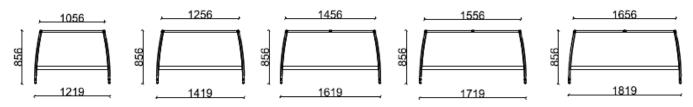

## Dimension

## **Co** System screen specification:

Straight screen width: 706mm, 756mm, 806mm, 820mm, 1020mm, 1220mm Join two screens together for larger dimensions Curved screen width: 843mm (only one width available for curved screen) Screen height: 1350mm (with sewing) 1600mm (without sewing)