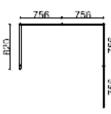

## **Co** System screen specification:

Straight screen width: 706mm, 756mm, 806mm, 820mm, 1020mm, 1220mm Join two screens together for larger dimensions Curved screen width: 843mm (only one width available for curved screen) Screen height: 1350mm (with sewing) 1600mm (without sewing)