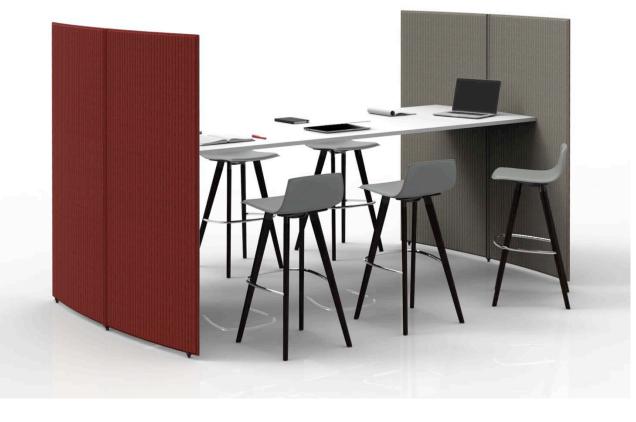

## Leisure space

Screen partition: A flexible partition of space with excellent noise insulation and privacy.The desktop has various outlet options for the convenience of mobile office.

**Wiring:** The wiring is implemented inside the screen.

**Video conference:** TV set can be hung on the screen to realize the function of projection.

Screen partition: A flexible partition of space with excellent noise insulation and privacy.The desktop has various outlet options for the convenience of mobile office.

**Wiring:** The wiring is implemented inside the screen.

**Video conference:** TV set can be hung on the screen to realize the function of projection.