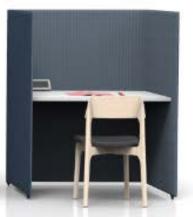

# Focus area

## Focus area

**Screen partition:** A flexible partition of space with excellent noise insulation and privacy.

**The desktop** has various outlet options for the convenience of mobile office.

**Wiring:** The wiring is implemented inside the screen.