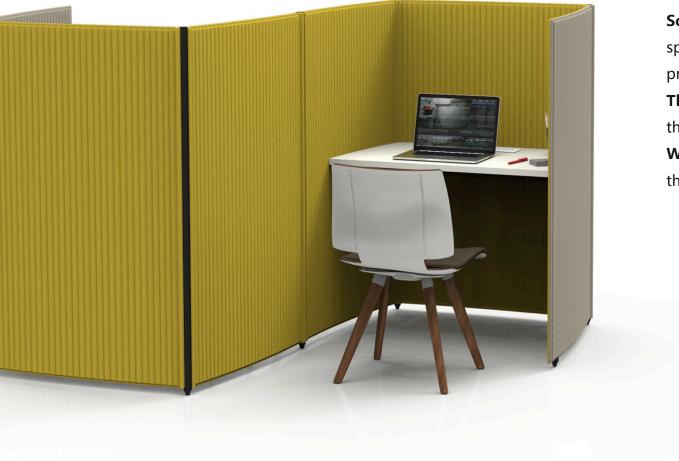

# Focus area

# Focus area

Basic

## Focus area

**Screen partition:** A flexible partition of space with excellent noise insulation and privacy.

**The desktop** has various outlet options for the convenience of mobile office.

**Wiring:** The wiring is implemented inside the screen.