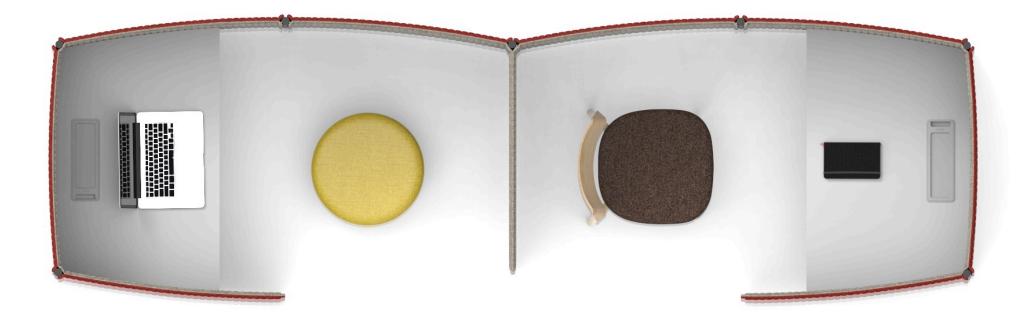

## Discussion area & Function area

## Leisure space

Screen partition: A flexible partition of space with excellent noise insulation and privacy.The desktop has various outlet options for the convenience of mobile office.

**Wiring:** The wiring is implemented inside the screen.

**Video conference:** TV set can be hung on the screen to realize the function of projection.

Screen partition: A flexible partition of space with excellent noise insulation and privacy.The desktop has various outlet options for the convenience of mobile office.

**Wiring:** The wiring is implemented inside the screen.

**Video conference:** TV set can be hung on the screen to realize the function of projection.