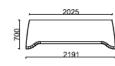

## Dimension

## **Co** System screen specification:

Straight screen width: 706mm, 756mm, 806mm, 820mm, 1020mm, 1220mm Join two screens together for larger dimensions Curved screen width: 843mm (only one width available for curved screen) Screen height: 1350mm (with sewing) 1600mm (without sewing)