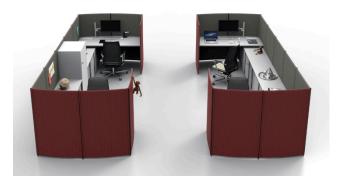

# **Diversified workspace**

## Discussion area & Function area

Ergonomic design can facilitate working health.

**Discussion area:** Enabling impromptu communication and free meeting.

**Screen partition:** A flexible partition of space with excellent noise insulation and privacy.