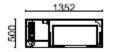

promptu communication and free meeting.

**Side cabinet:** With hidden wiring, the user-friendly cabinet can increase storage space.



**Screen partition:** A flexible partition of space with excellent noise insulation and privacy.

**The desktop** has various outlet options for the convenience of mobile office.

**The supporting arm** for monitor improves both work efficiency (via two monitors) and utilization rate of desktop space.

**Ergonomic design** can facilitate working health. **Discussion area:** Enabling impromptu communication and free meeting.





# Working area--Components

## Combination







1538





Panel

820

600





600











## Trunking (line cover options)





# Working area--Components

## Combination









706

Screen partition









Side cabinet





1500













Meeting space



## Leisure space





Screen partition: A flexible partition of space with excellent noise insulation and privacy.The desktop has various outlet options for the convenience of mobile office.

**Wiring:** The wiring is implemented inside the screen.

**Video conference:** TV set can be hung on the screen to realize the function of projection.





Screen partition: A flexible partition of space with excellent noise insulation and privacy.The desktop has various outlet options for the convenience of mobile office.

**Wiring:** The wiring is implemented inside the screen.

**Video conference:** TV set can be hung on the screen to realize the function of projection.





## Screen partition:

A flexible partition of space with excellent noise insulation a