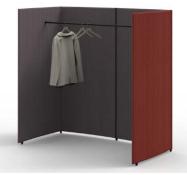

e





Screen partition: A flexible partition of space with excellent noise insulation and privacy.The desktop has various outlet options for the convenience of mobile office.

**Wiring:** The wiring is implemented inside the screen.

**Video conference:** TV set can be hung on the screen to realize the function of projection.





Screen partition: A flexible partition of space with excellent noise insulation and privacy.The desktop has various outlet options for the convenience of mobile office.

**Wiring:** The wiring is implemented inside the screen.

**Video conference:** TV set can be hung on the screen to realize the function of projection.





## Screen partition:

A flexible partition of space with excellent noise insulation and privacy.



## Private space



Storage space







# Discussion area & Function area --Components

### Combination



## **Screen partition**



## Sofa



#### Laminate



## Locker









--Components

Combination



### **Screen Partition**



Sofa



## Laminate

380













--Components

Combination



### **Screen Partition**













320

Locker











1400

320

|    | , 1500 |  |     |
|----|--------|--|-----|
| ġ  | r      |  |     |
| Ę, | 5      |  | . 2 |

1500



1600

1600

# Discussion area & Function area --Components

### Combination



### **Screen Partition**



Sofa



### Laminate









# Details



Lamp
Planter
White board
Clothes rail
Pencil case

## Cable management

## Without side counter:

Wiring pattern: Wiring inside screen

### Wiring method:

 Steel trunking under desk, desktop plastic li