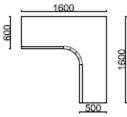

### **Screen Partition**

320

Locker

1400

320

|    | , 1500 |  |     |
|----|--------|--|-----|
| ġ  | r      |  |     |
| Ę, | 5      |  | . 2 |

1500

1600

1600