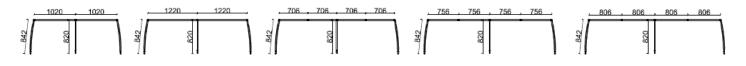

## Dimension

## **Co** System screen specification:

Straight screen width: 706mm, 756mm, 806mm, 820mm, 1020mm, 1220mm Join two screens together for larger dimensions Curved screen width: 843mm (only one width available for curved screen) Screen height: 1350mm (with sewing) 1600mm (without sewing)