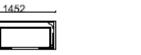

ication and free meeting.

**Side cabinet:** With hidden wiring, the user-friendly cabinet can increase storage space.



**Screen partition:** A flexible partition of space with excellent noise insulation and privacy.

**The desktop** has various outlet options for the convenience of mobile office.

**The supporting arm** for monitor improves both work efficiency (via two monitors) and utilization rate of desktop space.

**Ergonomic design** can facilitate working health. **Discussion area:** Enabling impromptu communication and free meeting.





# Working area--Components

## Combination







1538





Panel

820

600





600











## Trunking (line cover options)





# Working area--Components

## Combination









706

Screen partition









Side cabinet





1500













Meeting space



## Leisure space





Screen partition: A flexible partition of space with excellent noise insulation and privacy.The desktop has various outlet options for the convenience of mobile office.

**Wiring:** The wiring is implemented inside the screen.

**Video conference:** TV set can be hung on the screen to realize the function of projection.





Screen partition: A flexible partition of space with excellent noise insulation and privacy.The desktop has various outlet options for the convenience of mobile office.

**Wiring:** The wiring is implemented inside the screen.

**Video conference:** TV set can be hung on the screen to realize the function of projection.





## Screen partition:

A flexible partition of space with excellent noise insulation and privacy.