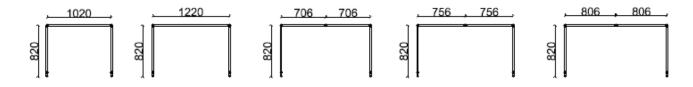

## Dimension

## **Co** System screen specification:

Straight screen width: 706mm, 756mm, 806mm, 820mm, 1020mm, 1220mm Join two screens together for larger dimensions Curved screen width: 843mm (only one width available for curved screen) Screen height: 1350mm (with sewing) 1600mm (without sewing)