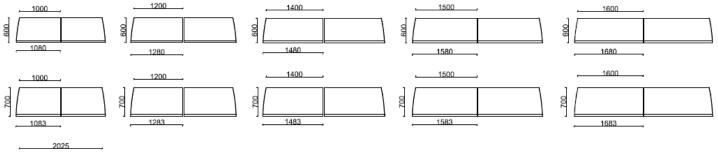

## Dimension

## **Co** System screen specification:

Straight screen width: 706mm, 756mm, 806mm, 820mm, 1020mm, 1220mm Join two screens together for larger dimensions Curved screen width: 843mm (only one width available for curved screen) Screen height: 1350mm (with sewing) 1600mm (without sewing)