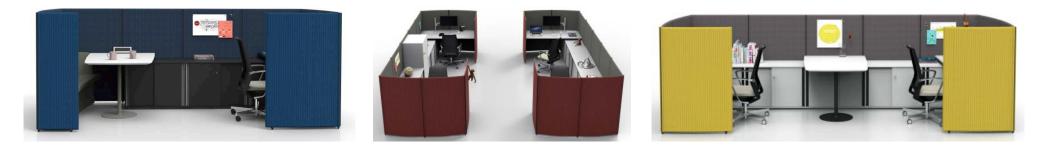

and fixed rectangular space with curved lines from Co system furniture.



# **Diversified workspace**





## Discussion area & Function area



# Focus area



# Focus area

Basic



## Derivative



## Focus area



**Screen partition:** A flexible partition of space with excellent noise insulation and privacy.

**The desktop** has various outlet options for the convenience of mobile office.

**Wiring:** The wiring is implemented inside the screen.

#### Combination



## Screen partition



### Panel



## Trunking (line cover options)





#### Combination



## Trunking (line cover options)





### Combination



### **Screen partition**



#### Panel















#### Combination



## **Screen partition**



### Panel







## Trunking (line cover options)







## Managers



## Employees



**Screen partition:** A flexible partition of space with excellent noise insulation and privacy.

**The desktop** has various outlet options for the convenience of mobile office.

**The supporting arm** for monitor improves both work efficiency (via two monitors) and utilization rate of desktop space.

Ergonomic design can facilitate working health.

**Discussion area:** Enabling impromptu communication and free meeting.





**Screen partition:** A flexible partition of space with excellent noise insulation and privacy.

**The desktop** has various outlet options for the convenience of mobile office.

**The supporting arm** for monitor improves both work efficiency (via two monitors) and utilization rate of desktop space.

**Ergonomic design** can facilitate working heal