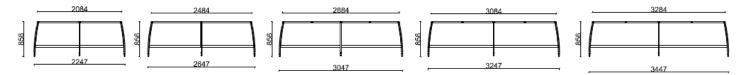

## Dimension

## **Co** System screen specification:

Straight screen width: 706mm, 756mm, 806mm, 820mm, 1020mm, 1220mm Join two screens together for larger dimensions Curved screen width: 843mm (only one width available for curved screen) Screen height: 1350mm (with sewing) 1600mm (without sewing)