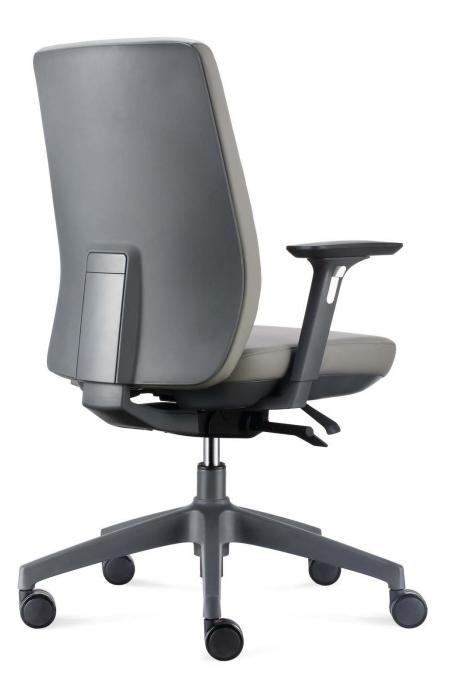

### Ergonomic support

People are different. The back cushion of Focus can be regulated in height so the chair enables all to manage the cushion to get their best support. 6 levels of height management and locking and 50MM total track can meet the demands of more users to get a comfortable seat.

#### Great comfort

Waterfall-like design on the front edge helps to relieve thigh pressure and maintain good blood flow.