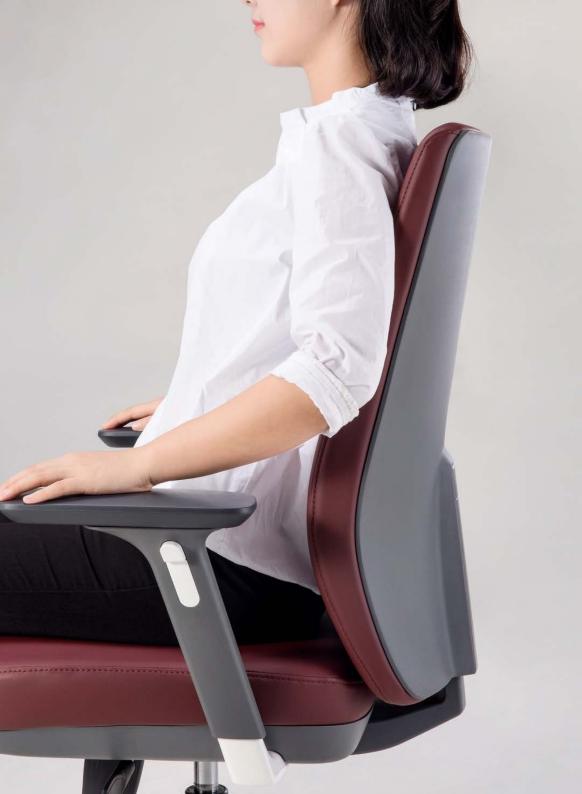

### Ergonomic support

People are different. The back cushion of Focus can be regulated in height so the chair enables all to manage the cushion to get their best support. 6 levels of height management and locking and 50MM total track can meet the demands of more users to get a comfortable seat.

#### Great comfort

Waterfall-like design on the front edge helps to relieve thigh pressure and maintain good blood flow.