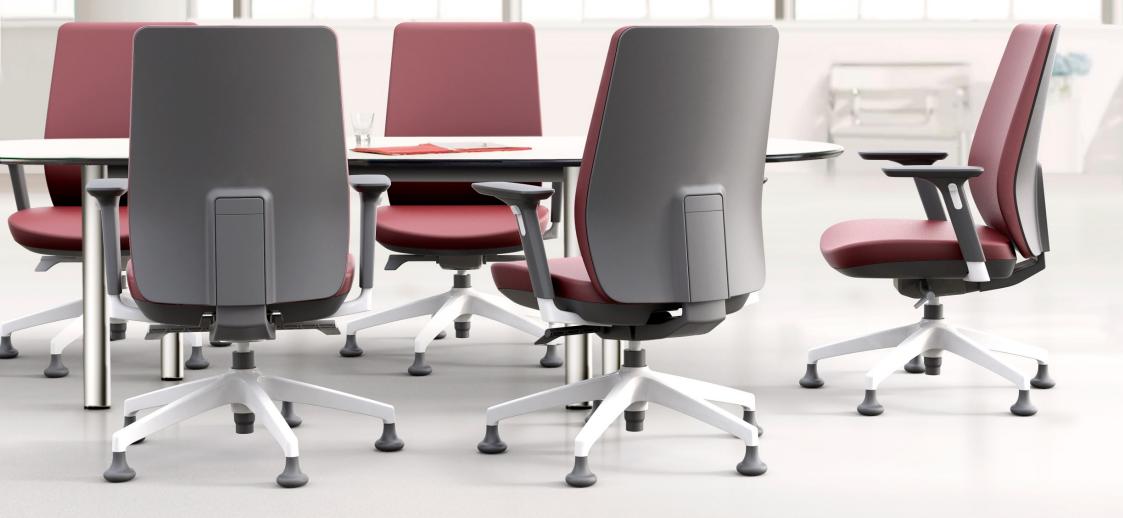

Claudio Francesco Bellini (Italy)

Providing you with unique support through brand new mode Ensuring graceful and comfortable sitting experience

### Ergonomic support

People are different. The back cushion of Focus can be regulated in height so the chair enables all to manage the cushion to get their best support. 6 levels of height management and locking and 50MM total track can meet the demands of more users to get a comfortable seat.

## Synchronous tilting chassis

22-degree tilting mechanism and 3 levels of locking function can lock the chair back to 3 various tilting angles, the widest of which is 137° that is good for a noon break.