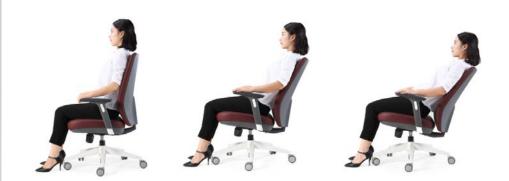

## Synchronous tilting chassis

22-degree tilting mechanism and 3 levels of locking function can lock the chair back to 3 various tilting angles, the widest of which is 137° that is good for a noon break.

#### Weight-sensitive mechanism

Focus provides options. Weight-sensitive mechanism automatically regulates tilting degree for you based on your weight. The widest tilting angle is 133 degree.

1

倾仰角度锁定