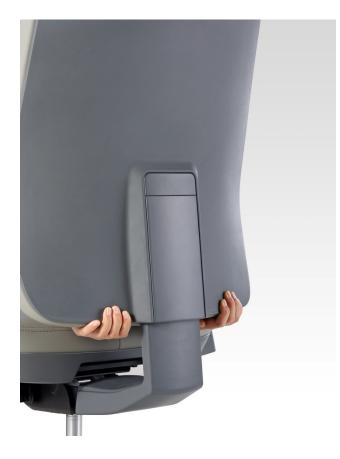

### Ergonomic support

People are different. The back cushion of Focus can be regulated in height so the chair enables all to manage the cushion to get their best support. 6 levels of height management and locking and 50MM total track can meet the demands of more users to get a comfortable seat.

## Synchronous tilting chassis

22-degree tilting mechanism and 3 levels of locking function can lock the chair back to 3 various tilting angles, the widest of which is 137° that is good for a noon break.

#### Weight-sensitive mechanism

Focus provides options. Weight-sensitive mechanism automatically regulates tilting degree for you based on your weight. The widest tilting angle is 133 degree.

1

倾仰角度锁定