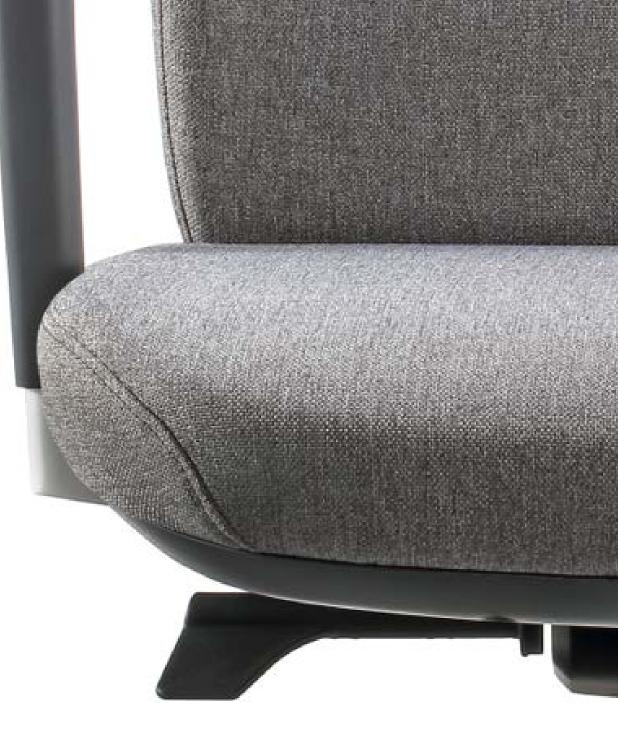

#### Great comfort

Waterfall-like design on the front edge helps to relieve thigh pressure and maintain good blood flow.