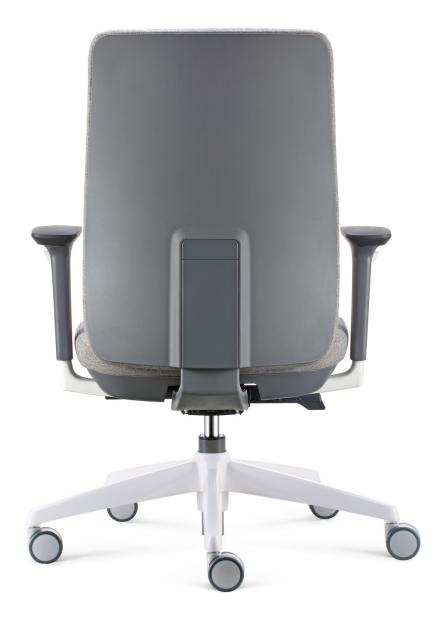

### Ergonomic support

People are different. The back cushion of Focus can be regulated in height so the chair enables all to manage the cushion to get their best support. 6 levels of height management and locking and 50MM total track can meet the demands of more users to get a comfortable seat.

## Synchronous tilting chassis

22-degree tilting mechanism and 3 levels of locking function can lock the chair back to 3 various tilting angles, the widest of which is 137° that is good for a noon break.

#### Weight-sensitive mechanism

Focus provides options. Weight-sensitive mechanism automatically regulates tilting degree for you based on your weight. The widest tilting angle is 133 degree.

1

倾仰角度锁定