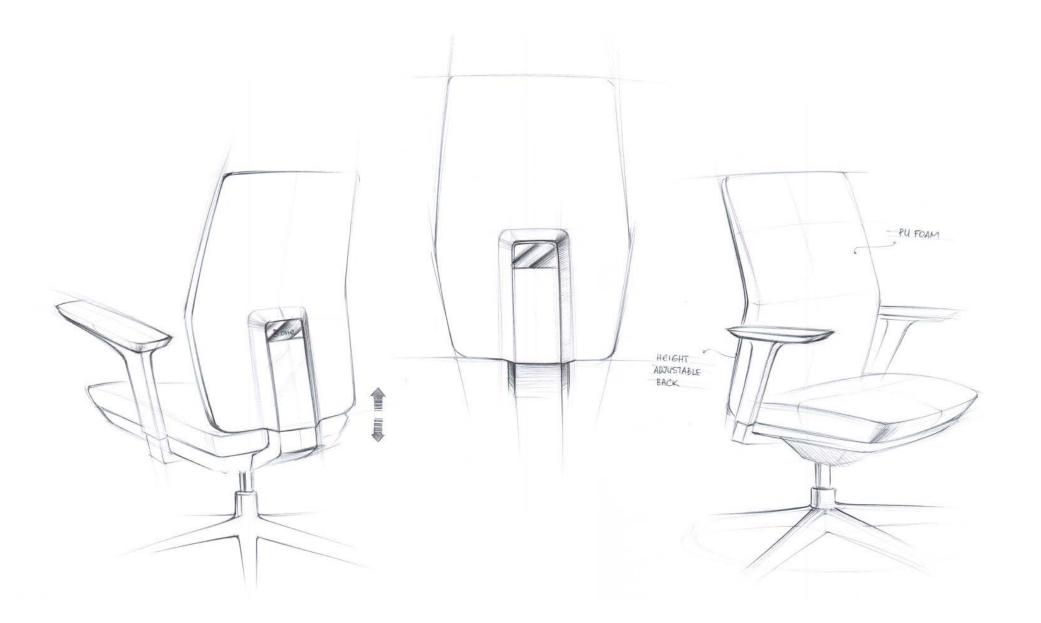

### Ergonomic support

People are different. The back cushion of Focus can be regulated in height so the chair enables all to manage the cushion to get their best support. 6 levels of height management and locking and 50MM total track can meet the demands of more users to get a comfortable seat.

## Synchronous tilting chassis

22-degree tilting mechanism and 3 levels of locking function can lock the chair back to 3 various tilting angles, the widest of which is 137° that is good for a noon break.

#### Weight-sensitive mechanism

Focus provides options. Weight-sensitive mechanism automatically regulates tilting degree for you based on your weight. The widest tilting angle is 133 degree.

1

倾仰角度锁定

#### Great comfort

Waterfall-like design on the front edge helps to relieve thigh pressure and maintain good blood flow.