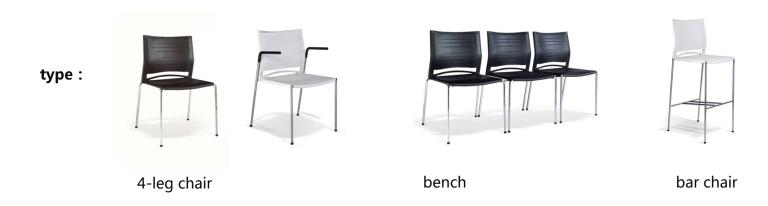

# One chair, two ways Both leisure and working

MATSU Joy relaxation chair is slim and smart in its overall look. The backrest's curve is ergonomically scientific, perfect for the human body. Joy's seat is extremely comfortable, highlighting the ergonomic feature of its three-dimensional model, with its lifted front part and the cambered edge.