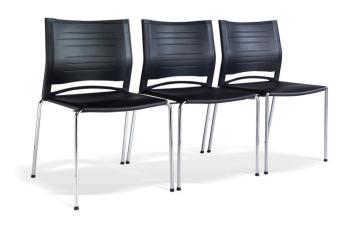

# One chair, two ways Both leisure and working

MATSU Joy relaxation chair is slim and smart in its overall look. The backrest's curve is ergonomically scientific, perfect for the human body. Joy's seat is extremely comfortable, highlighting the ergonomic feature of its three-dimensional model, with its lifted front part and the cambered edge.

#### Seat:

- 1) S-shaped design fits closely to body curve and it is comfortable:
- 2) The raised front part and arc-shaped seat outline reflect 3D beauty and features of human engineering. Arc-shaped chair edge reduces thigh pressure and enables the flexibility of feet

### **Chair back:**

1) The plastic back helps to maintain spine curvature. Unique horizontal groove increases supporting force;

#### Back frame:

- 1) Simple style integrates curve and right angle, which is the soul of JOY;
- 2) The curve at the top of back supports user's back. At the meantime, the curve at the top and at the down part enable people to move the chair;
- 3) The hollow part between the back and the seat makes it easy for us to clean the chair.