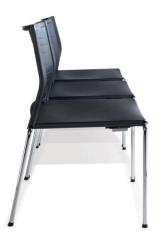

# One chair, two ways Both leisure and working

MATSU Joy relaxation chair is slim and smart in its overall look. The backrest's curve is ergonomically scientific, perfect for the human body. Joy's seat is extremely comfortable, highlighting the ergonomic feature of its three-dimensional model, with its lifted front part and the cambered edge.

#### Seat:

- 1) S-shaped design fits closely to body curve and it is comfortable:
- 2) The raised front part and arc-shaped seat outline reflect 3D beauty and features of human engineering. Arc-shaped chair edge reduces thigh pressure and enables the flexibility of feet

### **Chair back:**

1) The plastic back helps to maintain spine curvature. Unique horizontal groove increases supporting force;

#### Back frame:

- 1) Simple style integrates curve and right angle, which is the soul of JOY;
- 2) The curve at the top of back supports user's back. At the meantime, the curve at the top and at the down part enable people to move the chair;
- 3) The hollow part between the back and the seat makes it easy for us to clean the chair.

Concave in the center of chair fits to buttocks, with raised front part to reduce thigh pressure

Top curve supports your back