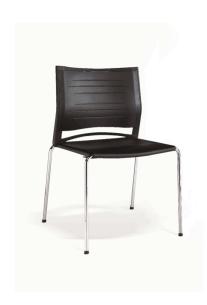

# One chair, two ways Both leisure and working

MATSU Joy relaxation chair is slim and smart in its overall look. The backrest's curve is ergonomically scientific, perfect for the human body. Joy's seat is extremely comfortable, highlighting the ergonomic feature of its three-dimensional model, with its lifted front part and the cambered edge.

#### Seat:

- 1) S-shaped design fits closely to body curve and it is comfortable:
- 2) The raised front part and arc-shaped seat outline reflect 3D beauty and features of human engineering. Arc-shaped chair edge reduces thigh pressure and enables the flexibility of feet

### **Chair back:**

1) The plastic back helps to maintain spine curvature. Unique horizontal groove increases supporting force;

#### Back frame:

- 1) Simple style integrates curve and right angle, which is the soul of JOY;
- 2) The curve at the top of back supports user's back. At the meantime, the curve at the top and at the down part enable people to move the chair;
- 3) The hollow part between the back and the seat makes it easy for us to clean the chair.