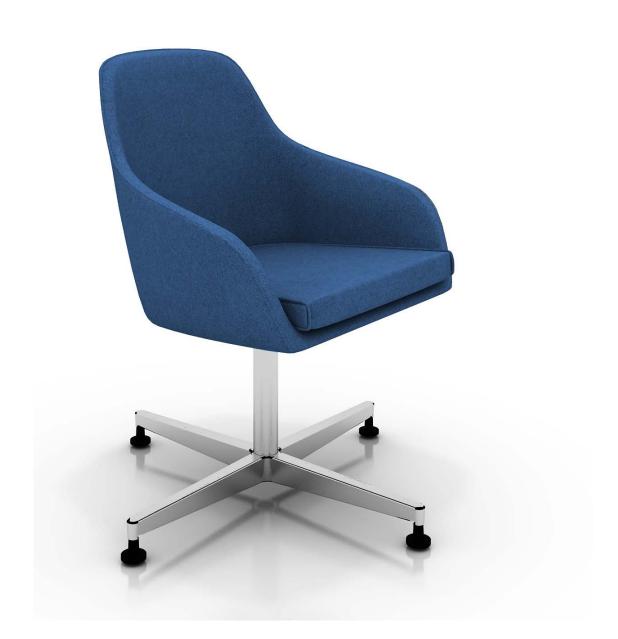

### Lively and elegant characters, in the beautiful curves of a tulip

MATSU Tulip has lively and elegant characters, in the beautiful curves of a tulip. The body fabric and leg model can be customized. The collection is capable of self-adjusting into different environments, including staff offices, public areas and meeting rooms.

## Colors create energy

- Different tilting positions, lifting seat
- Outward arms with elegant shape and stronger support
- Curved chair back, fitting to human body
- One-piece, environmental-friendly PU foam