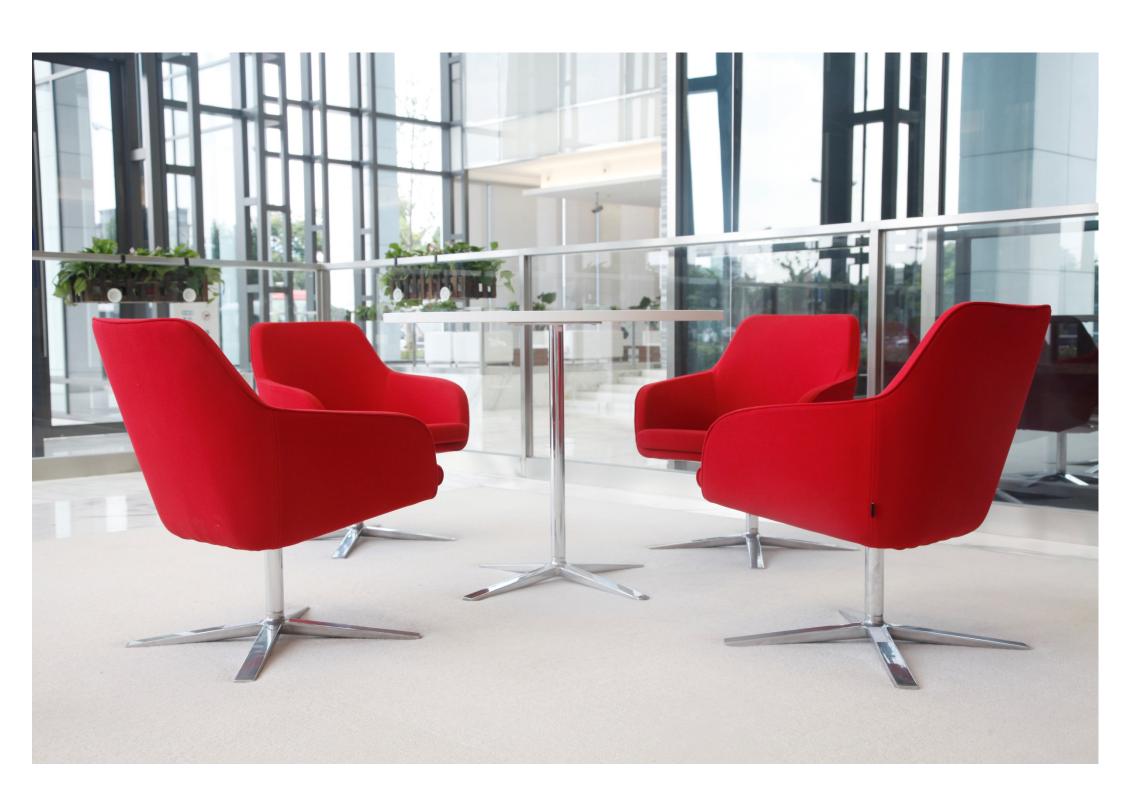

### Lively and elegant characters, in the beautiful curves of a tulip

MATSU Tulip has lively and elegant characters, in the beautiful curves of a tulip. The body fabric and leg model can be customized. The collection is capable of self-adjusting into different environments, including staff offices, public areas and meeting rooms.

## Colors create energy

- Different tilting positions, lifting seat
- Outward arms with elegant shape and stronger support
- Curved chair back, fitting to human body
- One-piece, environmental-friendly PU foam