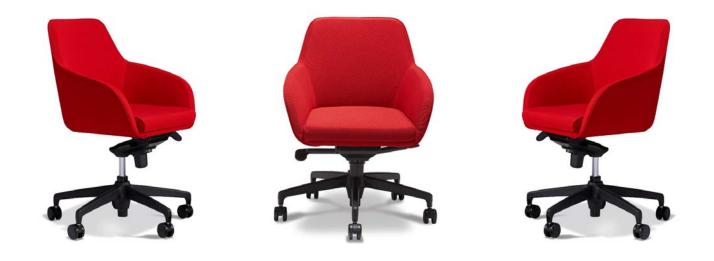

### Lively and elegant characters, in the beautiful curves of a tulip

MATSU Tulip has lively and elegant characters, in the beautiful curves of a tulip. The body fabric and leg model can be customized. The collection is capable of self-adjusting into different environments, including staff offices, public areas and meeting rooms.

## Colors create energy

- Different tilting positions, lifting seat
- Outward arms with elegant shape and stronger support
- Curved chair back, fitting to human body
- One-piece, environmental-friendly PU foam