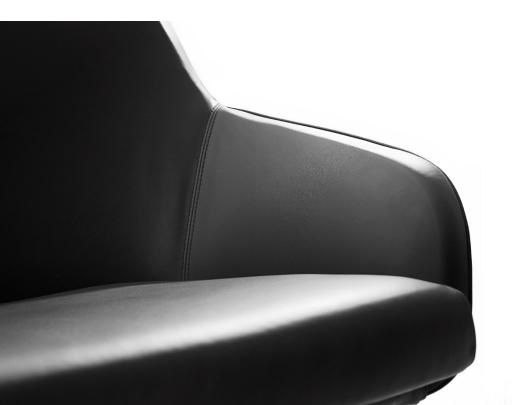

# Natural and comfortable experience brought by fashionable design

- Cloth or leather to be selected for facing
- Inner steel frame
- Moulding PU foam that has passed non-CFC test is used for wrapping
- Frame : carbon structure steel tube is used as basic material
- Surface electroplated, with bright chrome of dusting to be selected

## Colors create energy

- Different tilting positions, lifting seat
- Outward arms with elegant shape and stronger support
- Curved chair back, fitting to human body
- One-piece, environmental-friendly PU foam