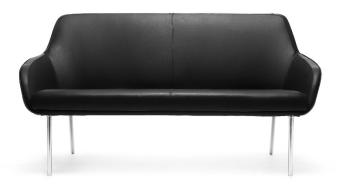

### Lively and elegant characters, in the beautiful curves of a tulip

MATSU Tulip has lively and elegant characters, in the beautiful curves of a tulip. The body fabric and leg model can be customized. The collection is capable of self-adjusting into different environments, including staff offices, public areas and meeting rooms.

# Natural and comfortable experience brought by fashionable design

- Cloth or leather to be selected for facing
- Inner steel frame
- Moulding PU foam that has passed non-CFC test is used for wrapping
- Frame : carbon structure steel tube is used as basic material
- Surface electroplated, with bright chrome of dusting to be selected