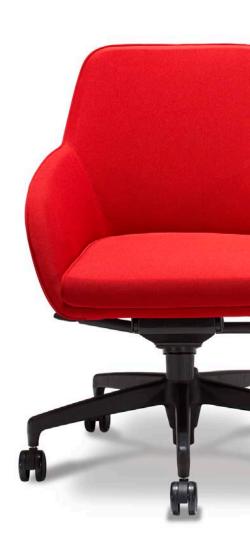

### Lively and elegant characters, in the beautiful curves of a tulip

MATSU Tulip has lively and elegant characters, in the beautiful curves of a tulip. The body fabric and leg model can be customized. The collection is capable of self-adjusting into different environments, including staff offices, public areas and meeting rooms.

# Natural and comfortable experience brought by fashionable design

- Cloth or leather to be selected for facing
- Inner steel frame
- Moulding PU foam that has passed non-CFC test is used for wrapping
- Frame : carbon structure steel tube is used as basic material
- Surface electroplated, with bright chrome of dusting to be selected