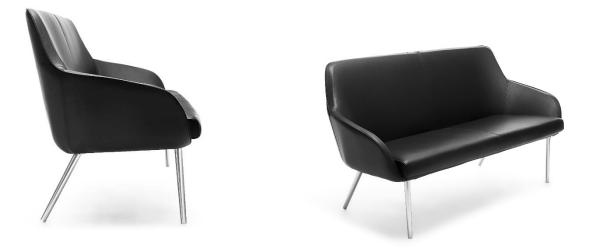

# Natural and comfortable experience brought by fashionable design

- Cloth or leather to be selected for facing
- Inner steel frame
- Moulding PU foam that has passed non-CFC test is used for wrapping
- Frame : carbon structure steel tube is used as basic material
- Surface electroplated, with bright chrome of dusting to be selected

## Colors create energy

- Different tilting positions, lifting seat
- Outward arms with elegant shape and stronger support
- Curved chair back, fitting to human body
- One-piece, environmental-friendly PU foam