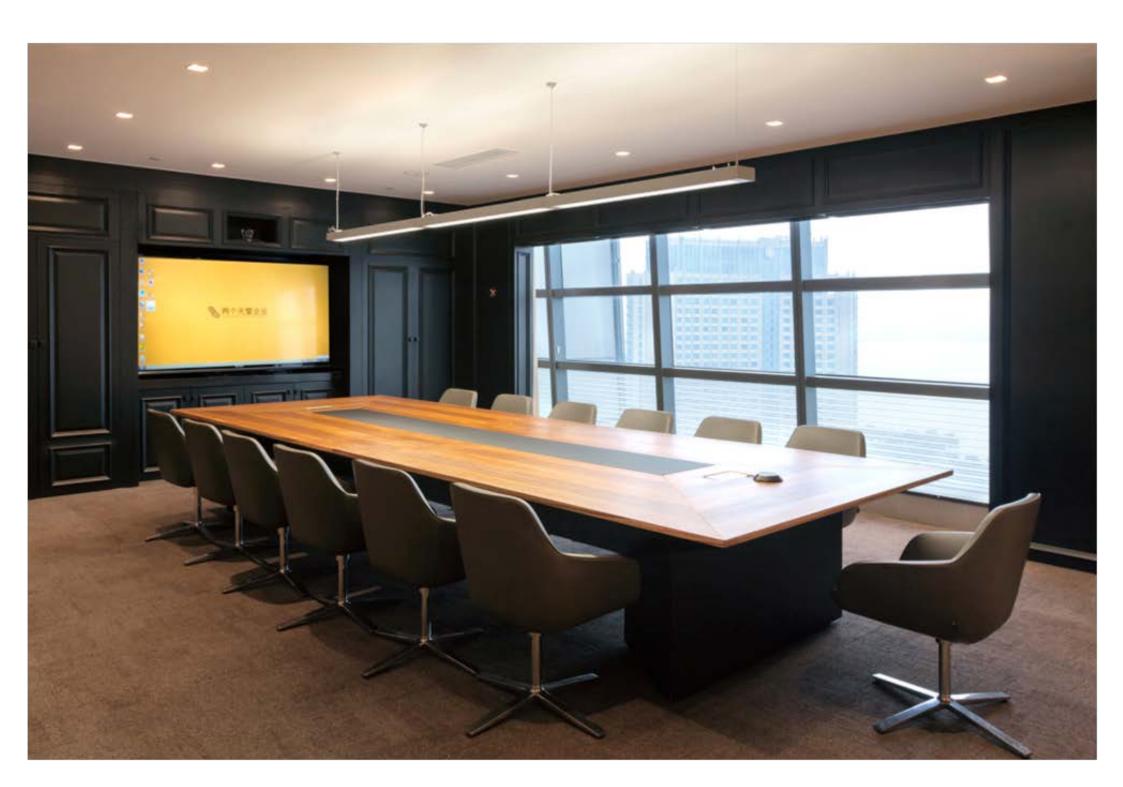

### Lively and elegant characters, in the beautiful curves of a tulip

MATSU Tulip has lively and elegant characters, in the beautiful curves of a tulip. The body fabric and leg model can be customized. The collection is capable of self-adjusting into different environments, including staff offices, public areas and meeting rooms.