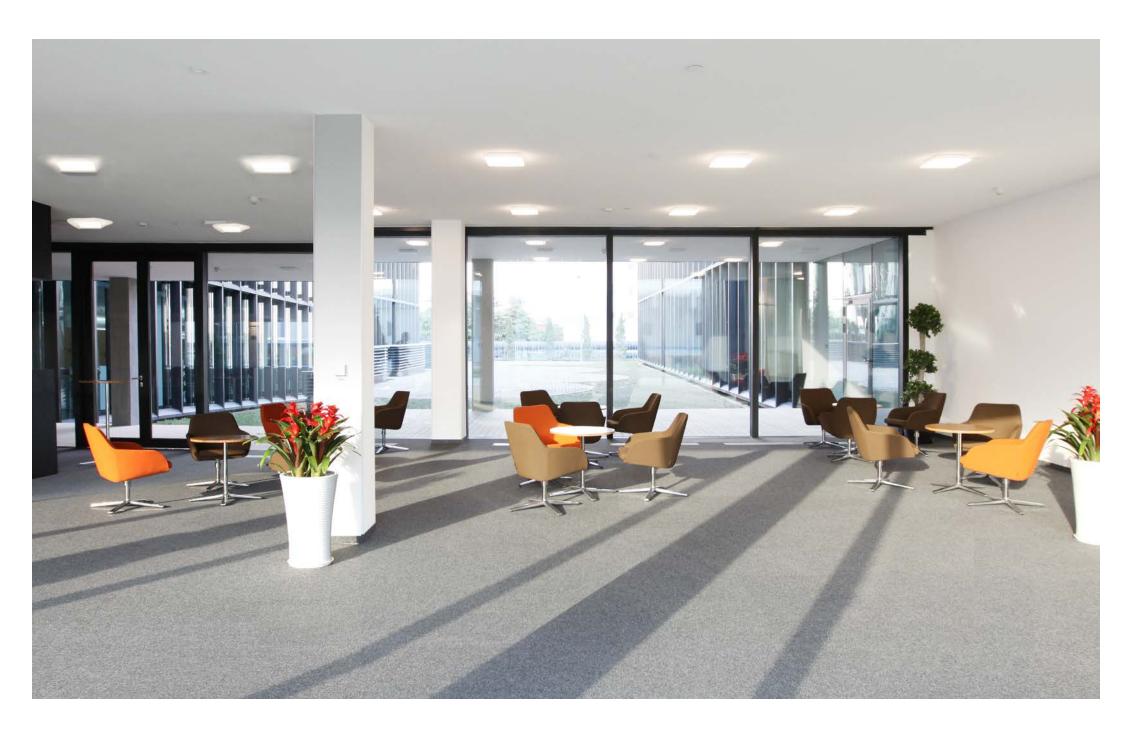

### Lively and elegant characters, in the beautiful curves of a tulip

MATSU Tulip has lively and elegant characters, in the beautiful curves of a tulip. The body fabric and leg model can be customized. The collection is capable of self-adjusting into different environments, including staff offices, public areas and meeting rooms.

## Colors create energy

- Different tilting positions, lifting seat
- Outward arms with elegant shape and stronger support
- Curved chair back, fitting to human body
- One-piece, environmental-friendly PU foam