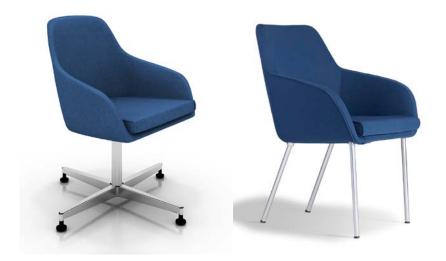

### Lively and elegant characters, in the beautiful curves of a tulip

MATSU Tulip has lively and elegant characters, in the beautiful curves of a tulip. The body fabric and leg model can be customized. The collection is capable of self-adjusting into different environments, including staff offices, public areas and meeting rooms.

## Colors create energy

- Different tilting positions, lifting seat
- Outward arms with elegant shape and stronger support
- Curved chair back, fitting to human body
- One-piece, environmental-friendly PU foam