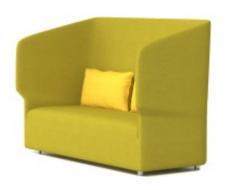

### **Unique design**

unique feature gives the piece a strong visual impact; The high wings of Wings create semi-open spaces which are natural, focused and comfortable.

### **Diversified combination**

Available in single and double-seat models, high and middle backrests. More choices on privacy or open-style.

### Accessary

You can take a pillow for your Wings sofa, improving comfort

open?private?
Fully separated?
A private corner in the bustle!

Focusing area. Let' s get inspired!

Quiet place created in spaciousness
(half open area) facilitates focused
discussion.