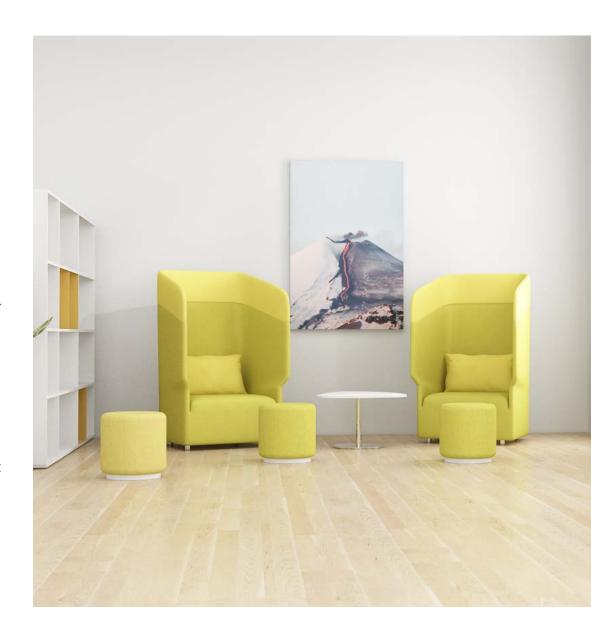

### Accessary

You can take a pillow for your Wings sofa, improving comfort

open?private?
Fully separated?
A private corner in the bustle!

Focusing area. Let' s get inspired!

Quiet place created in spaciousness
(half open area) facilitates focused
discussion.

### Socialized working area improves efficiency and idea learning!

Communication, sharing, cooperation and learning come by chance. Active attitude, companied by delicious coffee, builds trust.