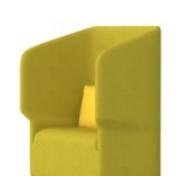

### **Unique design**

unique feature gives the piece a strong visual impact; The high wings of Wings create semi-open spaces which are natural, focused and comfortable.

### **Diversified combination**

Available in single and double-seat models, high and middle backrests. More choices on privacy or open-style.

### Accessary

You can take a pillow for your Wings sofa, improving comfort

open?private?
Fully separated?
A private corner in the bustle!

Focusing area. Let' s get inspired!

Quiet place created in spaciousness
(half open area) facilitates focused
discussion.