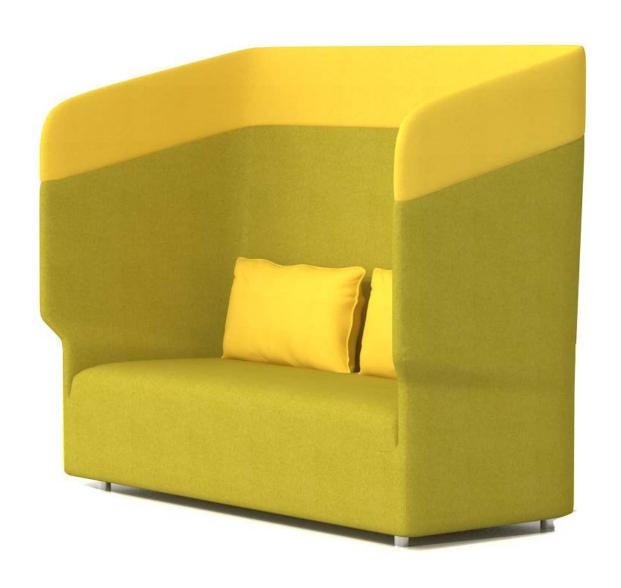

### **Unique design**

unique feature gives the piece a strong visual impact; The high wings of Wings create semi-open spaces which are natural, focused and comfortable.

### Accessary

You can take a pillow for your Wings sofa, improving comfort

open?private?
Fully separated?
A private corner in the bustle!

Focusing area. Let' s get inspired!

Quiet place created in spaciousness
(half open area) facilitates focused
discussion.