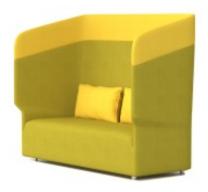

### **Unique design**

unique feature gives the piece a strong visual impact; The high wings of Wings create semi-open spaces which are natural, focused and comfortable.

### Accessary

You can take a pillow for your Wings sofa, improving comfort

open?private?
Fully separated?
A private corner in the bustle!

Focusing area. Let' s get inspired!

Quiet place created in spaciousness
(half open area) facilitates focused
discussion.