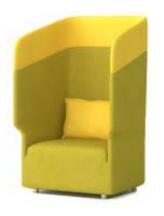

### **Unique design**

unique feature gives the piece a strong visual impact; The high wings of Wings create semi-open spaces which are natural, focused and comfortable.

### **Diversified combination**

Available in single and double-seat models, high and middle backrests. More choices on privacy or open-style.

### Accessary

You can take a pillow for your Wings sofa, improving comfort

open?private?
Fully separated?
A private corner in the bustle!

Focusing area. Let' s get inspired!

Quiet place created in spaciousness
(half open area) facilitates focused
discussion.