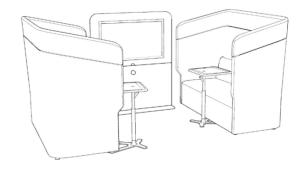

### **Diversified combination**

Available in single and double-seat models, high and middle backrests. More choices on privacy or open-style.

### Widespread use

It can turn the space into a small parlor for colleagues or partners.