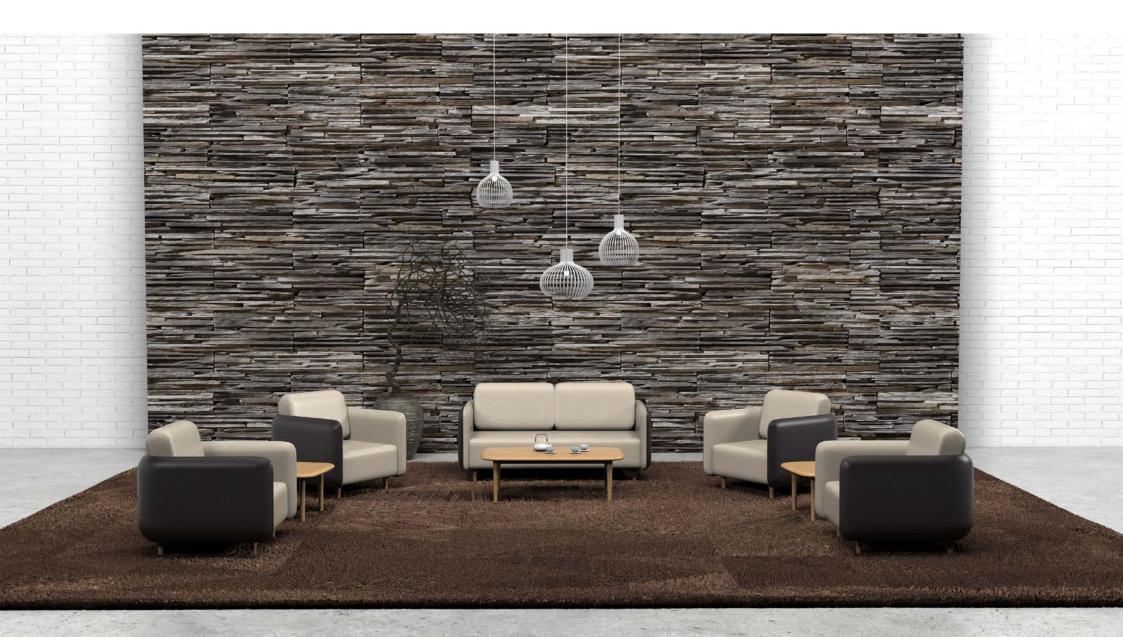

Zen sofa is free from the traditional space limitation, and you can put it anywhere you like, either in lounge area, discussion area or office area. With its good adaptability, Zen sofa can be a perfect match of its environment. Whether it is single, double or a combination, Zen sofa can use different shades of fabrics and leathers to create a quiet and harmonious atmosphere for the space.