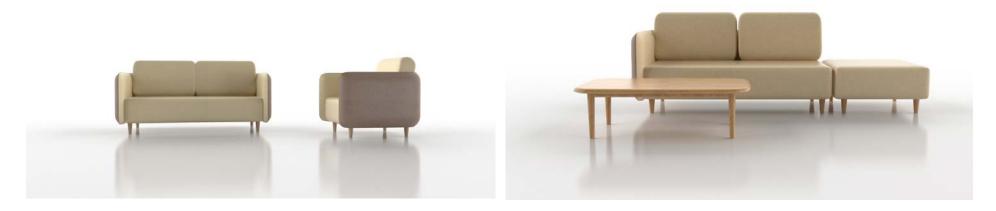

## Sense of Simplicity, Full of Connotation

Zen sofa pays attention to details, but does not increase details. At its handrails, two colors are combined to look like two hands clasped together as if the prayers, , which means seeking the true meaning, restoring clean self.

Zen sofa is free from the traditional space limitation, and you can put it anywhere you like, either in lounge area, discussion area or office area. With its good adaptability, Zen sofa can be a perfect match of its environment. Whether it is single, double or a combination, Zen sofa can use different shades of fabrics and leathers to create a quiet and harmonious atmosphere for the space.