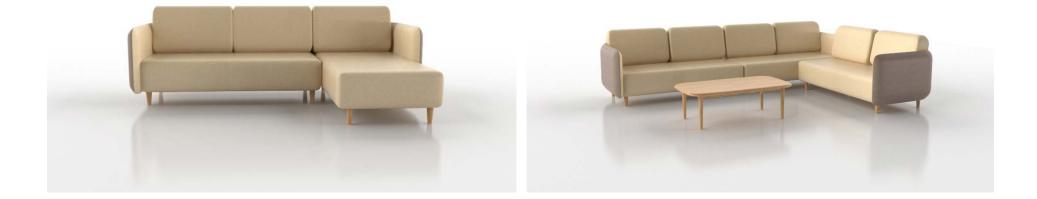

## Sense of Simplicity, Full of Connotation

Zen sofa pays attention to details, but does not increase details. At its handrails, two colors are combined to look like two hands clasped together as if the prayers, , which means seeking the true meaning, restoring clean self.

Zen sofa is free from the traditional space limitation, and you can put it anywhere you like, either in lounge area, discussion area or office area. With its good adaptability, Zen sofa can be a perfect match of its environment. Whether it is single, double or a combination, Zen sofa can use different shades of fabrics and leathers to create a quiet and harmonious atmosphere for the space.