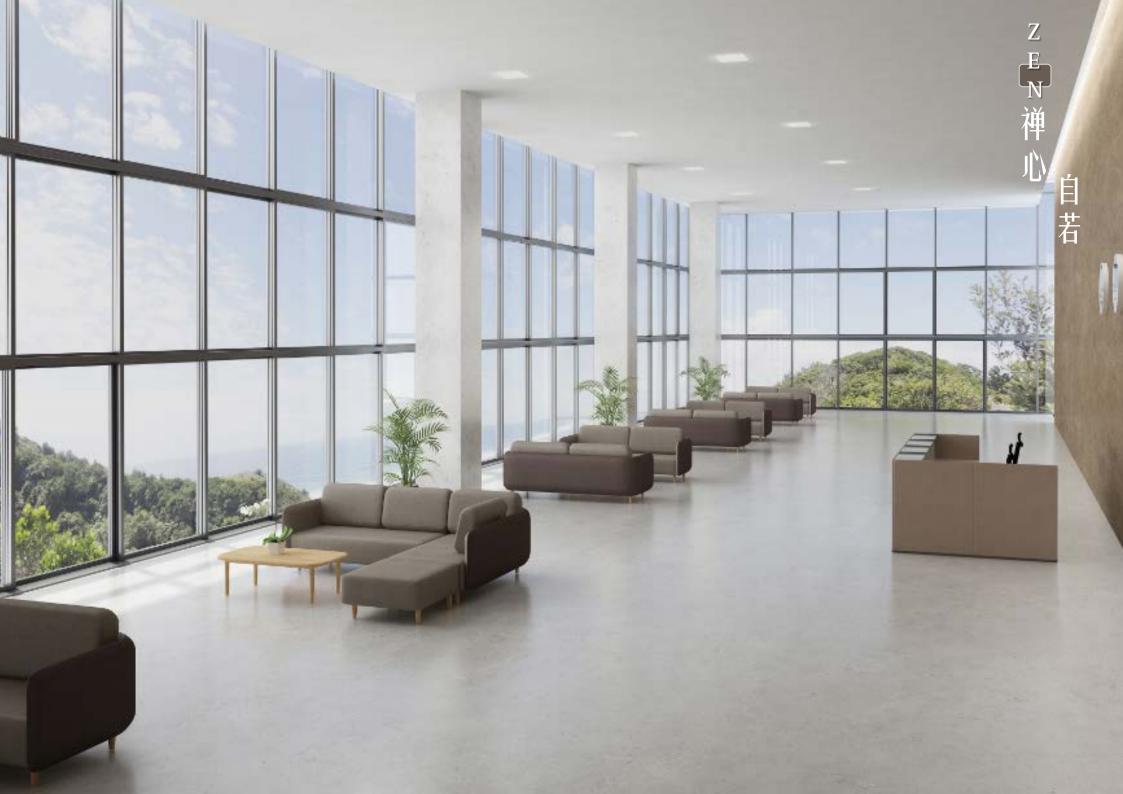

## Perfect combination

Application area : Reception area Product assortment : Zen sofa , Zen sofa tea table

Zen sofa is free from the traditional space limitation, and you can put it anywhere you like, either in lounge area, discussion area or office area. With its good adaptability, Zen sofa can be a perfect match of its environment. Whether it is single, double or a combination, Zen sofa can use different shades of fabrics and leathers to create a quiet and harmonious atmosphere for the space.