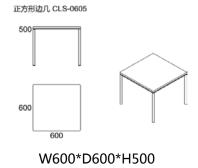

## Specification size (mm)

One-seat

Two-seat

Three-seat

#### Three specifications, for various demands.

### Specification size (mm)

www.matsu.cn 🦛