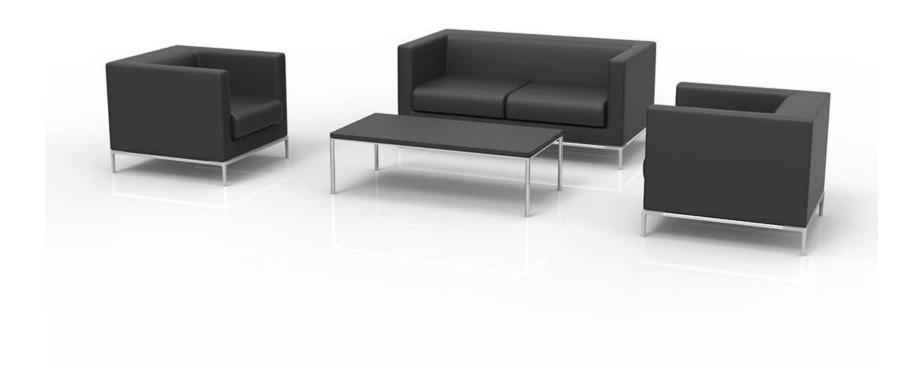

党 大 Kiosk 悦沙发 生

MATSU Kiosk sofa collection is concise and sophisticated in design, attentive to details. The collection is a perfect fit for senior execution zones, VIP reception rooms and waiting areas at front desks.

## Specification size (mm)

One-seat

Two-seat

Three-seat