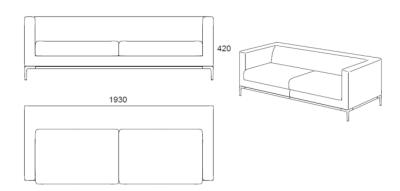

党 大 Kiosk 悦沙发 生



MATSU Kiosk sofa collection is concise and sophisticated in design, attentive to details. The collection is a perfect fit for senior execution zones, VIP reception rooms and waiting areas at front desks.



### Elegance



### Tranquil Night



Different mix to adapt to the needs of different regions.

#### Communication



#### Discussion



#### Meeting



## Specification size (mm)

One-seat



Two-seat



Three-seat



# 云 Clouds

#### Pure design

is a perfect combination of metal delicacy and wooden tenderness. The desktop stays on the top of the metal, like a floating cloud, embodying quietness and full of power in silence.



Soft edges seem like floating tassels.



# Tranquil

**Application area**: Executive area, VIP area

**Product assortment :** Kiosk sofa , Clouds tea table , Modul R 460 XL lamp , 298 Office Air LED floor lamp

### Elegance

**Application areas:** Executive area, VIP area

**Product assortment :** Kiosk sofa , Clouds tea table , 298 Office Air LED floor lamp



#### Clouds tea table collection

## Full of power in silence



Delicate metal table legs, matching the light desktop, represent a flavour of modern era.

The suspension connection between the legs and the desktop ful