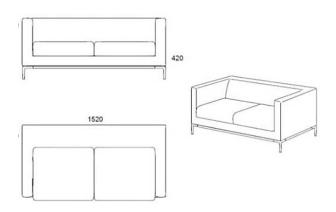

党 大 Kiosk 悦沙发 生



MATSU Kiosk sofa collection is concise and sophisticated in design, attentive to details. The collection is a perfect fit for senior execution zones, VIP reception rooms and waiting areas at front desks.



### Elegance



### Tranquil Night



Different mix to adapt to the needs of different regions.

#### Communication



#### Discussion



#### Meeting



## Specification size (mm)

One-seat



Two-seat



Three-seat



# 云 Clouds

#### Pure design

is a perfect combination of metal delicacy and wooden tenderness. The desktop stays on the top of the metal, like a floating cloud, embodying quietness and full of power in silence.



Soft edges seem like floating tassels.



# Tranquil

**Application area**: Executive area, VIP area

**Product assortment :** Kiosk sofa , Clouds tea table , Modul R 460 XL lamp , 298 Office Air LED floor lamp

### Elegance

**Application areas:** Executive area, VIP area

**Product assortment :** Kiosk sofa , Clouds tea table , 298 Office Air LED floor lamp



#### Clouds tea table collection

## Full of power in silence



Delicate metal table legs, matching the light desktop, represent a flavour of modern era.

The suspension connection between the legs and t