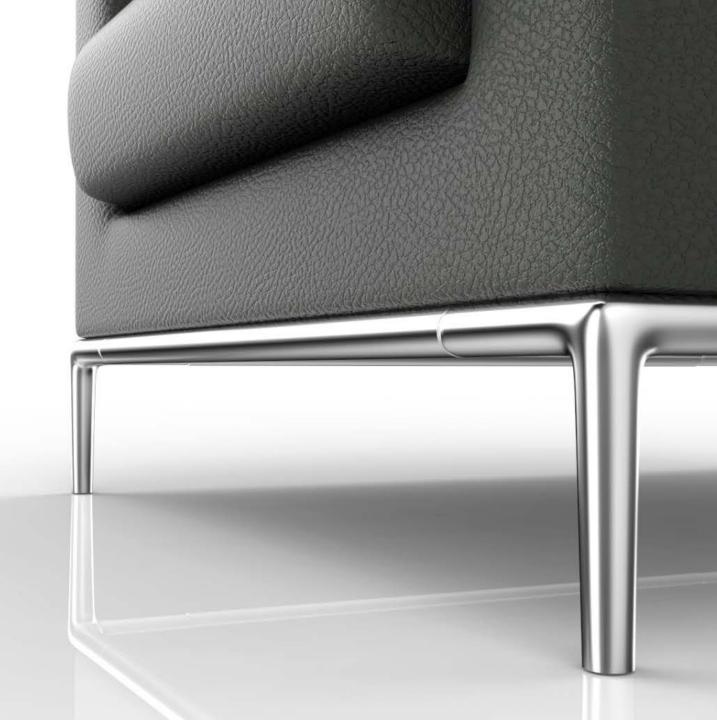

党 大 Kiosk 悦沙发 生

MATSU Kiosk sofa collection is concise and sophisticated in design, attentive to details. The collection is a perfect fit for senior execution zones, VIP reception rooms and waiting areas at front desks.

## Full of power in silence

Delicate metal table legs, matching the light desktop, represent a flavour of modern era.

The suspension connection between the legs and the desktop fully reflects between the table leg and table top reflects excellent technology.