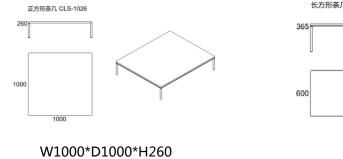

## Specification size (mm)

One-seat

Two-seat

Three-seat

#### Three specifications, for various demands.

### Specification size (mm)

www.matsu.cn 🦛