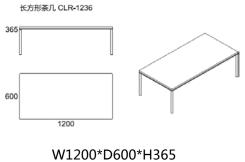

## Specification size (mm)

One-seat

Two-seat

Three-seat

### Specification size (mm)

www.matsu.cn 🦛