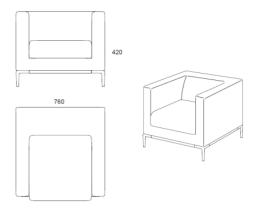

党 大 Kiosk 悦沙发 生



MATSU Kiosk sofa collection is concise and sophisticated in design, attentive to details. The collection is a perfect fit for senior execution zones, VIP reception rooms and waiting areas at front desks.



### Elegance



### Tranquil Night



Different mix to adapt to the needs of different regions.

#### Communication



#### Discussion



#### Meeting



## Specification size (mm)

One-seat



Two-seat



Three-seat



# 云 Clouds

#### Pure design

is a perfect combination of metal delicacy and wooden tenderness. The desktop stays on the top of the metal, like a floating cloud, embodying quietness and full of power in silence.



Soft edges seem like floating tassels.



# Tranquil

**Application area**: Executive area, VIP area

**Product assortment :** Kiosk sofa , Clouds tea table , Modul R 460 XL lamp , 298 Office Air LED floor lamp

### Elegance

**Application areas:** Executive area, VIP area

**Product assortment :** Kiosk sofa , Clouds tea table , 298 Office Air LED floor lamp



#### Clouds tea table collection

## Full of power in silence



Delicate metal table legs, matching the light desktop, represent a flavour of modern era.

The suspension connection between th