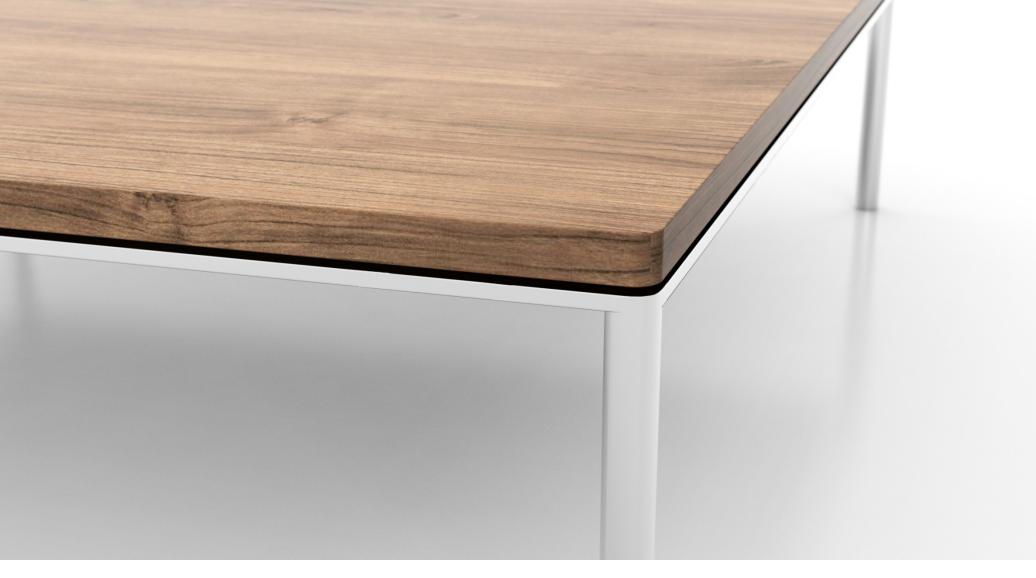

#### Pure design

is a perfect combination of metal delicacy and wooden tenderness. The desktop stays on the top of the metal, like a floating cloud, embodying quietness and full of power in silence.

Soft edges seem like floating tassels.

## Full of power in silence

Delicate metal table legs, matching the light desktop, represent a flavour of modern era.

The suspension connection between the legs and the desktop fully reflects between the table leg and table top reflects excellent technology.