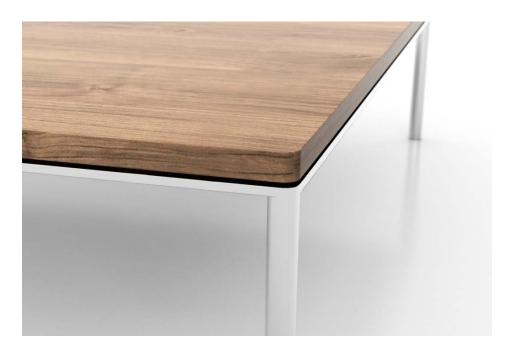

#### Clouds tea table collection

## Full of power in silence

Delicate metal table legs, matching the light desktop, represent a flavour of modern era.

The suspension connection between the legs and the desktop fully reflects between the table leg and table top reflects excellent technology.