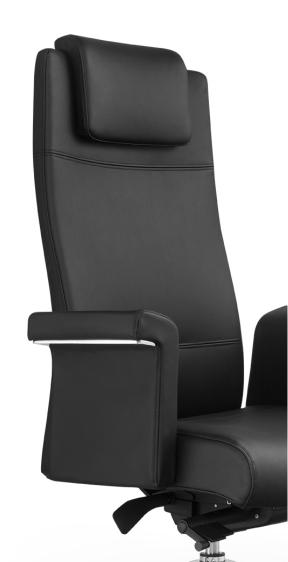

**Seat-height Adjustment** 

Through this function, the chair can be perfectly matched for the height of the user, creating a comfortable and relaxed feeling.

Optional headrest and

coat hanger

Headrest: the headrest can relieve strain on the neck and protect your vertebral column.