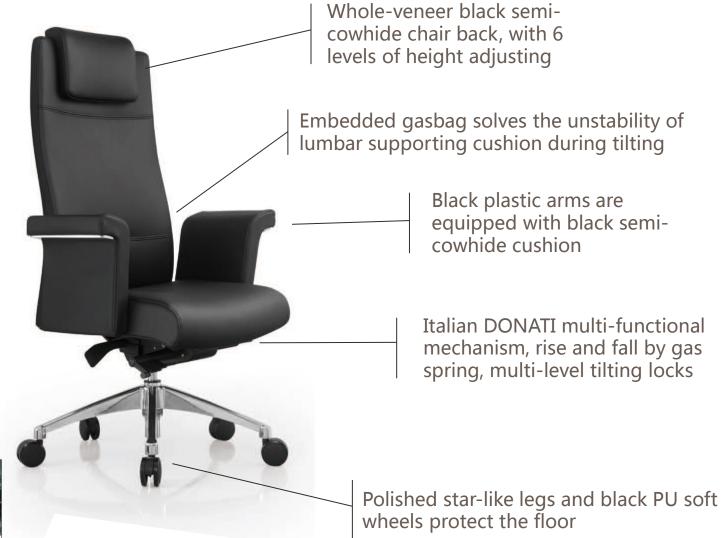

# Decision focuses on perfect details and strives for new comfort.

The ergonomic design can properly protect the user's spine, neck, waist and shoulder, and fully fit the shape of the user to create great comfort. The versatile function options can create comfort in any dimension to make the user feel a new sense of dynamic and static relaxation.

### Engineering design

Take a seat and experience the real comfort of dual synchronized tilt. Discover this new lightness with these ergonomic swivel chairs by adjusting the back and seat according to your need.

**Seat-height Adjustment** 

Through this function, the chair can be perfectly matched for the height of the user, creating a comfortable and relaxed feeling.

Optional headrest and

coat hanger

Headrest: the headrest can relieve strain on the neck and protect your vertebral column.