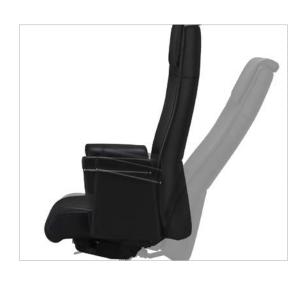

### Engineering design

Take a seat and experience the real comfort of dual synchronized tilt. Discover this new lightness with these ergonomic swivel chairs by adjusting the back and seat according to your need.