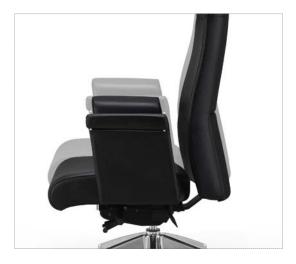

**Seat-height Adjustment** 

Through this function, the chair can be perfectly matched for the height of the user, creating a comfortable and relaxed feeling.

Optional headrest and

coat hanger

Headrest: the headrest can relieve strain on the neck and protect your vertebral column.