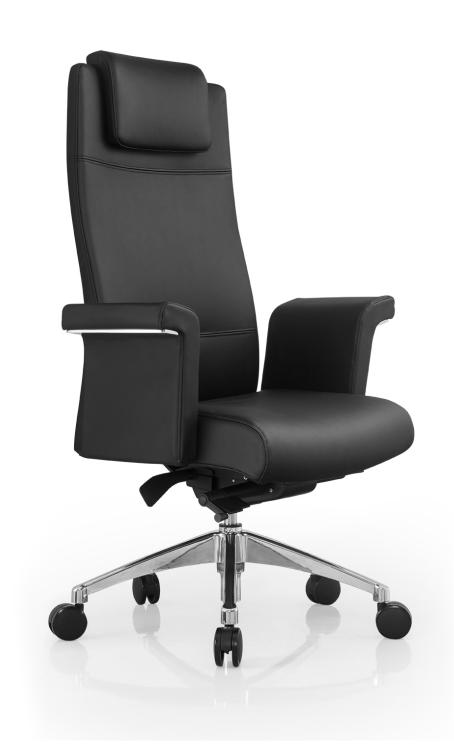

# Decision focuses on perfect details and strives for new comfort.

The ergonomic design can properly protect the user's spine, neck, waist and shoulder, and fully fit the shape of the user to create great comfort. The versatile function options can create comfort in any dimension to make the user feel a new sense of dynamic and static relaxation.

### Engineering design

Take a seat and experience the real comfort of dual synchronized tilt. Discover this new lightness with these ergonomic swivel chairs by adjusting the back and seat according to your need.

**Seat-height Adjustment** 

Through this function, the chair can be perfectly matched for the height of the user, creating a comfortable and relaxed feeling.

Optional headrest and

coat hanger

Headrest: the headrest can relieve strain on the neck and protect your vertebral column.