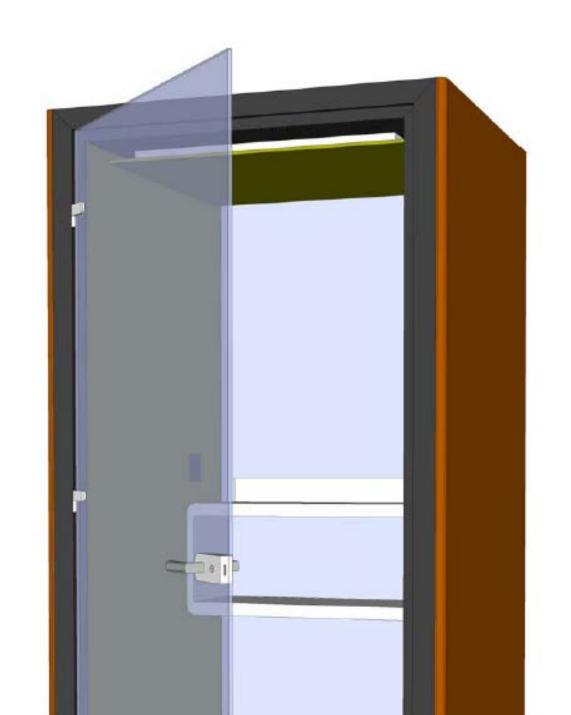

Pull-door glass door is equipped with lock and knob. The door can be locked from inside so that it well ensures privacy.

### Hermetic side hung door