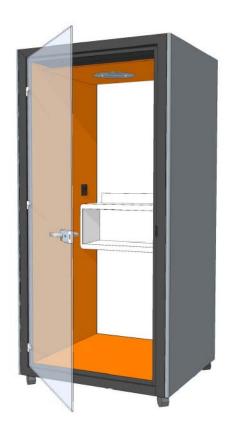

### **Colors and types for options**

There are various types of inner and outside skin cloth for options To better satisfy different demands of different spaces.

Right-angle corner/ reentering-angle corner for your options.

### The space is bright and comfortable

There are glasses font and back, and boards with skin left and right. The space is bright and comfortable

### Stove varnish table board and electric source

People stand in front of white stove varnish table board which has wire box on it for convenience use of strong and weak current. People can make their own settings with regards to the amount of wire boxes and extended functions based on their demands (lamp or soundbox added).