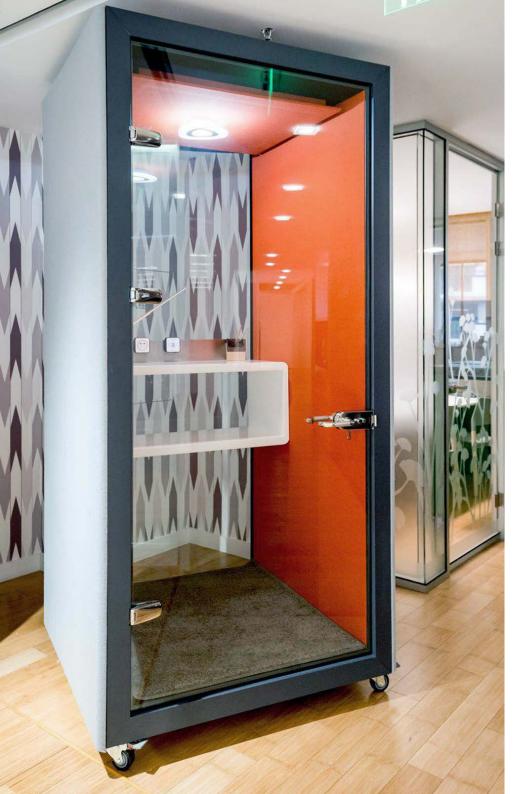

### **Phone Box**

It reduces noise by more than 40% and ensures privacy.

It accommodates one or two people.

### The space is bright and comfortable

There are glasses font and back, and boards with skin left and right. The space is bright and comfortable

### Stove varnish table board and electric source

People stand in front of white stove varnish table board which has wire box on it for convenience use of strong and weak current. People can make their own settings with regards to the amount of wire boxes and extended functions based on their demands (lamp or soundbox added).