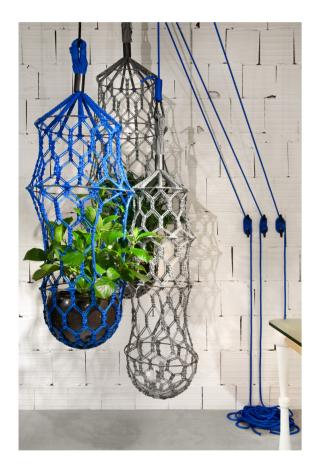

# LUCILLE

Designer: llot llov

■ 德国原装进口 Lucille, 玛祖铭立llot llov系列产品 Lucille, imported from llot llovin Germany

当谈及丛林时,仿佛烦恼就会减少。在室内空间,Lucille悬挂 式植物篮就是丛林最好的代表,将郁郁葱葱的绿色装载起来。

## 自由的生长空间

Lucille吊篮的网眼为植物留下了自由的生长空间,并且可以辅助藤蔓向上攀延生长。从下往上看,透过手工吹制的玻璃花盆可以观察到往常植物所隐藏的根系生长状态。

Less is a bore when it comes to the domestic jungle. Lucille is a contemporary interpretation of a hanging plant basket and organizes our lush indoor greenery.

#### The airy cocoonleaves room for the plant to develop

The noose serves as a hanging loop and the hoist also modifies the height. With its big meshes and without curlicues, the airy cocoon leaves room for the plant to develop and serves as a climbing aid. Looking up from beneath we can see the usually hidden natural processes. Earth and roots are visible through the bottom of the hand blown glass flowerpot.

Ilot llov series of Lucille Lucille悬挂式植物篮

| Size 尺寸:                               | W         | 540            | 400                      | 540 |
|----------------------------------------|-----------|----------------|--------------------------|-----|
|                                        | Н         | 1550           | 900                      | 800 |
| <b>材质与功能</b><br>拉脱维亚注<br>钢、尼龙<br>包含:玻珠 | 世口<br>(聚酢 | 指纤维)、玻璃<br>杉花盆 | Made in L<br>Steel, nylo |     |