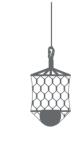

# LUCILLE

Designer: llot llov

■ 德国原装进口 Lucille, 玛祖铭立llot llov系列产品 Lucille, imported from llot llovin Germany

当谈及丛林时,仿佛烦恼就会减少。在室内空间,Lucille悬挂 式植物篮就是丛林最好的代表,将郁郁葱葱的绿色装载起来。

# 逆转的设计

Lucille编织方式源自传统的手工花边编织结构,并加以改进, 过往编织工艺,其末端都是松散的绳子,而Lucille的结构则是 颠倒过来。顶部绳套起到吊环以及调整高度的作用。

## 自由的生长空间

Lucille吊篮的网眼为植物留下了自由的生长空间,并且可以辅助藤蔓向上攀延生长。从下往上看,透过手工吹制的玻璃花盆可以观察到往常植物所隐藏的根系生长状态。

Less is a bore when it comes to the domestic jungle. Lucille is a contemporary interpretation of a hanging plant basket and organizes our lush indoor greenery.

### The ropes are bundled at the top

The knotted structure is adapted from the traditional macramé but converted for our modern needs. While conventional flower nets end in a bunch of loose ends, Lucilles construction is turned upside down and the ropes are bundled at the top.

#### The airy cocoonleaves room for the plant to develop

The noose serves as a hanging loop and the hoist also modifies the height. With its big meshes and without curlicues, the airy cocoon leaves room for the plant to develop and serves as a climbing aid. Looking up from beneath we can see the usually hidden natural processes. Earth and roots are visible through the bottom of the hand blown glass flowerpot.