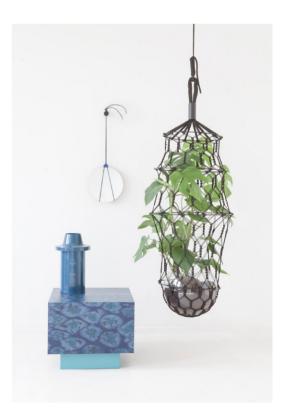

| 颜色: |     |    |  |  |
|-----|-----|----|--|--|
| 灰色、 | 黑色、 | 原色 |  |  |

Color: grey, black, nature