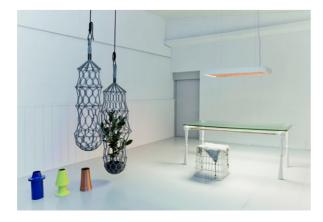

# LUCILLE

Designer: llot llov

■ 德国原装进口 Lucille, 玛祖铭立llot llov系列产品 Lucille, imported from llot llovin Germany

当谈及丛林时,仿佛烦恼就会减少。在室内空间,Lucille悬挂 式植物篮就是丛林最好的代表,将郁郁葱葱的绿色装载起来。

## 自由的生长空间

Lucille吊篮的网眼为植物留下了自由的生长空间,并且可以辅助藤蔓向上攀延生长。从下往上看,透过手工吹制的玻璃花盆可以观察到往常植物所隐藏的根系生长状态。

Less is a bore when it comes to the domestic jungle. Lucille is a contemporary interpretation of a hanging plant basket and organizes our lush indoor greenery.

#### The airy cocoonleaves room for the plant to develop

The noose serves as a hanging loop and the hoist also modifies the height. With its big meshes and without curlicues, the airy cocoon leaves room for the plant to develop and serves as a climbing aid. Looking up from beneath we can see the usually hidden natural processes. Earth and roots are visible through the bottom of the hand blown glass flowerpot.