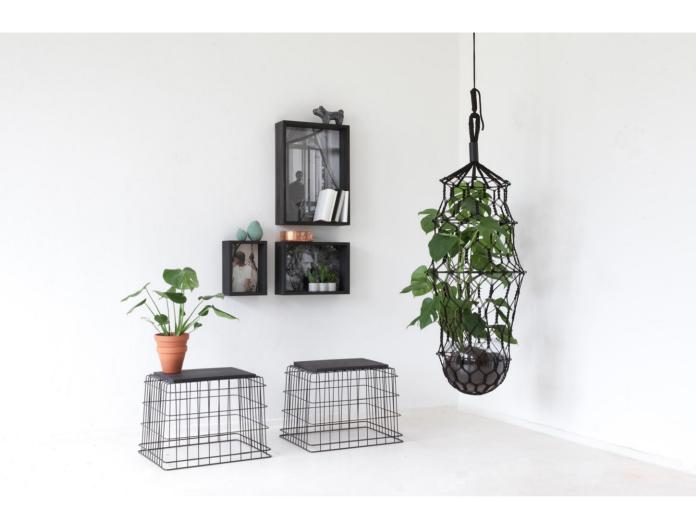

# LUCILLE

Designer: llot llov

■ 德国原装进口 Lucille, 玛祖铭立llot llov系列产品 Lucille, imported from llot llovin Germany

当谈及丛林时,仿佛烦恼就会减少。在室内空间,Lucille悬挂 式植物篮就是丛林最好的代表,将郁郁葱葱的绿色装载起来。

# 逆转的设计

Lucille编织方式源自传统的手工花边编织结构,并加以改进, 过往编织工艺,其末端都是松散的绳子,而Lucille的结构则是 颠倒过来。顶部绳套起到吊环以及调整高度的作用。

## 自由的生长空间

Lucille吊篮的网眼为植物留下了自由的生长空间,并且可以辅助藤蔓向上攀延生长。从下往上看,透过手工吹制的玻璃花盆可以观察到往常植物所隐藏的根系生长状态。

Less is a bore when it comes to the domestic jungle. Lucille is a contemporary interpretation of a hanging plant basket and organizes our lush indoor greenery.

### The ropes are bundled at the top

The knotted structure is adapted from the traditional macramé but converted for our modern needs. While conventional flower nets end in a bunch of loose ends, Lucilles construction is turned upside down and the ropes are bundled at the top.

#### The airy cocoonleaves room for the plant to develop

The noose serves as a hanging loop and the hoist also modifies the height. With its big meshes and without curlicues, the airy cocoon leaves room for the plant to develop and serves as a climbing aid. Looking up from beneath we can see the usually hidden natural processes. Earth and roots are visible through the bottom of the hand blown glass flowerpot.