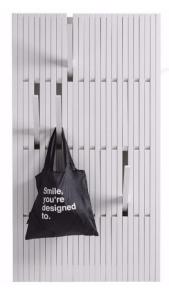

### ■ 比利时原装进口

PIANO, 玛祖铭立PER/USE系列产品

PIANO, imported from PER/USE in Belgium

PIANO是一个带有可折叠挂钩的多用途挂壁式衣帽架,最初是由 Patrick Séha(B)在2010年学习设计的作品。

PIANO意为钢琴,因为衣钩与钢琴的琴键相似。

独立的安装模块(框架内),使PIANO通过"叩击"即可便捷地 固定于墙面上。PIANO两侧的垂直面板可随时拆卸,从而让用户 在使用时根据需求灵活调整PIANO的安装位置。

PIANO拥有四种不同高度的弹性挂钩,均可以自由开合。PIANO

拥有一个非常优雅的外观和节省空间的功能,在不使用的时候,

所有的挂钩(小的20个/大的48个)均可以合上。

PIANO is a multi-purpose wall-mounted hanger panel with foldable hooks, originally designed as a coat rack by Patrick Seha (B) in 2010 during his design studies.

The name PIANO refers to the musical instrument because of the similarity of the hooks of the rack with the keyboard of a piano.

The flexible hooks of the PIANO can be opened or closed over the whole width of the PIANO, at four different heights. When not in use, all hooks (20 for the Small/ 48 for the Large) can be closed, giving the PIANO a very elegant look and space-saving features.

The PIANO is very easy to mount to the wall thanks to the separate mounting block (included in the box) to which the PIANO rack itself is clicked on. The two vertical side panels of the PIANO can be removed for ease of installation. The removal of side panels also allows the user to adjust the movement of the hooks when in use so to open more or less

The PIANO is distributed flat-packed via our partners worldwide to keep the carbon footprint as low as possible.

The PIANO is a very functional, classic design, not only usable as a coat rack, but also as a hanger for clothes, shoes, newspapers, handbags, etc, fitting in any interior from a hall, living room, kitchen or bedroom, to bathrooms or pool houses.