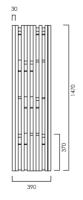

### Patrick Séha series of PIANO

PIANO衣帽架

| Size 尺寸: | W | 810  | 390  |  |
|----------|---|------|------|--|
|          | Н | 1470 | 1470 |  |
|          | D | 100  | 100  |  |