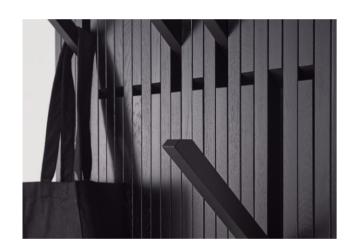

PIANO拥有四种不同高度的弹性挂钩,均可以自由开合。PIANO

拥有一个非常优雅的外观和节省空间的功能,在不使用的时候,

所有的挂钩(小的20个/大的48个)均可以合上。

PIANO is a multi-purpose wall-mounted hanger panel with foldable hooks, originally designed as a coat rack by Patrick Seha (B) in 2010 during his design studies.

The name PIANO refers to the musical instrument because of the similarity of the hooks of the rack with the keyboard of a piano.

The flexible hooks of the PIANO can be opened or closed over the whole width of the PIANO, at four different heights. When not in use, all hooks (20 for the Small/ 48 for the Large) can be closed, giving the PIANO a very elegant look and space-saving features.

### Patrick Séha series of PIANO

PIANO衣帽架

| Size 尺寸: | W | 810  | 390  |  |
|----------|---|------|------|--|
|          | Н | 1470 | 1470 |  |
|          | D | 100  | 100  |  |