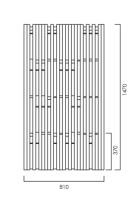

### Patrick Séha series of PIANO

PIANO衣帽架

| Size 尺寸: | W | 810  | 390  |  |
|----------|---|------|------|--|
|          | Н | 1470 | 1470 |  |
|          | D | 100  | 100  |  |