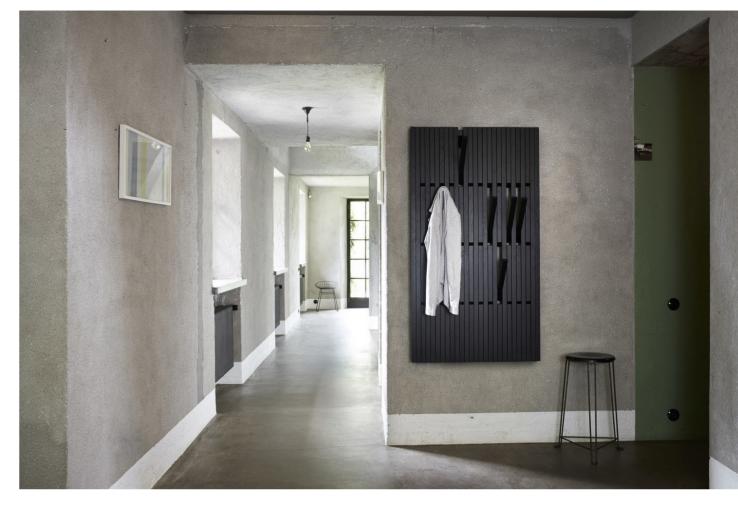

PIANO 100%由欧洲生产,采用顶级FSC认证实木木材:橡木、胡 桃木或榉木用于室内,柚木则用于户外。

为尽可能降低碳排放,采用扁平的包装销售。

PIANO是一个多功能性且设计经典的作品,不仅可以作为衣架,还 可以作为衣服、鞋子、报纸、手袋等的放置架,可以安置在大厅、 客厅、厨房或卧室、浴室甚至是泳池,等空间。

The PIANO is entirely produced in Europe from top grade FSC-labelled wood: solid oak, walnut or beech for indoor use, and teak for outdoor use.

The PIANO is distributed flat-packed via our partners worldwide to keep the carbon footprint as low as possible.

The PIANO is a very functional, classic design, not only usable as a coat rack, but also as a hanger for clothes, shoes, newspapers, handbags, etc, fitting in any interior from a hall, living room, kitchen or bedroom, to bathrooms or pool houses.

# 材质与功能

橡木色染黑(RAL 9005),胡桃木天 然上油,橡木天然上油,橡木烤漆白 (RAL 9010) , 柚木天然上油。

# **Material and Function**

(tainted black) (natural oiled) (natural oiled) (lacquered white) | natural oiled FINISHES: Oak tainted black (RAL 9005), Walnut natural oiled, Oak natural oiled, Beech lacquered white (RAL 9010), Teak (natural oiled).