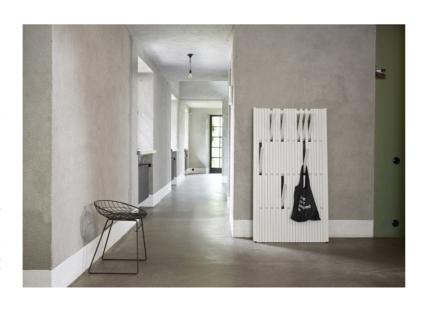

PIANO 100%由欧洲生产,采用顶级FSC认证实木木材:橡木、胡 桃木或榉木用于室内,柚木则用于户外。

为尽可能降低碳排放,采用扁平的包装销售。

PIANO是一个多功能性且设计经典的作品,不仅可以作为衣架,还 可以作为衣服、鞋子、报纸、手袋等的放置架,可以安置在大厅、 客厅、厨房或卧室、浴室甚至是泳池,等空间。

The PIANO is entirely produced in Europe from top grade FSC-labelled wood: solid oak, walnut or beech for indoor use, and teak for outdoor use.

The PIANO is distributed flat-packed via our partners worldwide to keep the carbon footprint as low as possible.

The PIANO is a very functional, classic design, not only usable as a coat rack, but also as a hanger for clothes, shoes, newspapers, handbags, etc, fitting in any interior from a hall, living room, kitchen or bedroom, to bathrooms or pool houses.