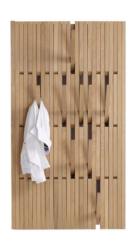

### ■ 比利时原装进口

PIANO, 玛祖铭立PER/USE系列产品

PIANO, imported from PER/USE in Belgium

PIANO是一个带有可折叠挂钩的多用途挂壁式衣帽架,最初是由 Patrick Séha(B)在2010年学习设计的作品。

PIANO意为钢琴,因为衣钩与钢琴的琴键相似。

独立的安装模块(框架内),使PIANO通过"叩击"即可便捷地 固定于墙面上。PIANO两侧的垂直面板可随时拆卸,从而让用户 在使用时根据需求灵活调整PIANO的安装位置。

PIANO拥有四种不同高度的弹性挂钩,均可以自由开合。PIANO

拥有一个非常优雅的外观和节省空间的功能,在不使用的时候,

所有的挂钩(小的20个/大的48个)均可以合上。

PIANO is a multi-purpose wall-mounted hanger panel with foldable hooks, originally designed as a coat rack by Patrick Seha (B) in 2010 during his design studies.

The name PIANO refers to the musical instrument because of the similarity of the hooks of the rack with the keyboard of a piano.

The flexible hooks of the PIANO can be opened or closed over the whole width of the PIANO, at four different heights. When not in use, all hooks (20 for the Small/ 48 for the Large) can be closed, giving the PIANO a very elegant look and space-saving features.